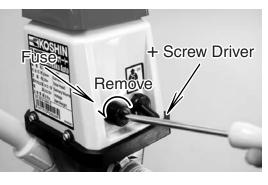

- ① ストレーナーを回して外し、ストレーナーに 詰まったゴミを取り除きます。
- (2) ケーシングをはずし、インペラに詰まった ゴミを取り除きます。
- ③ 清掃後は逆の手順で組み立てます。

【ヒューズの交換】 その場合はヒューズの交換が必要です。

- ① 本体のヒューズカバーをプラスドライバーで 左に回し取り出します。
- ② ヒューズを取り出し、切れていることを確認 したら、新しい4Aヒューズと交換します。
- ③交換の後は逆の手順で組立ます。

#### "REPLACEMENT OF FUSE"

A fuse may burn out to protect motor damage if surplus current enters the motor. It is necessary to replace a fuse in this case.

- 1. Remove fuse cover by + screw driver, turn anti-clockwise rotation.
- 2. Remove fuse, check if it is "burn out" then, replace with new 4A fuse.
- 3. Please re-assemble by reverse course.