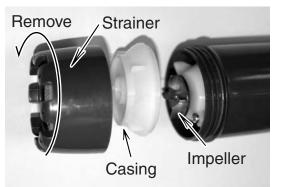

#### "CLEANING OF STRAINER AND IMPELLER"

If dust obstruct Strainer or Impeller, it may cause inferior suction, inferior flow, shorten pump's life and damage of motor. Make sure clip is removed from power source and check following points regularly.

- 1. Remove strainer by turning towards indicated direction, remove all dirt and dust.
- 2. Remove casing and clean up dust inside the Impeller.
- 3. After cleaning, re-assemble by reverse course.