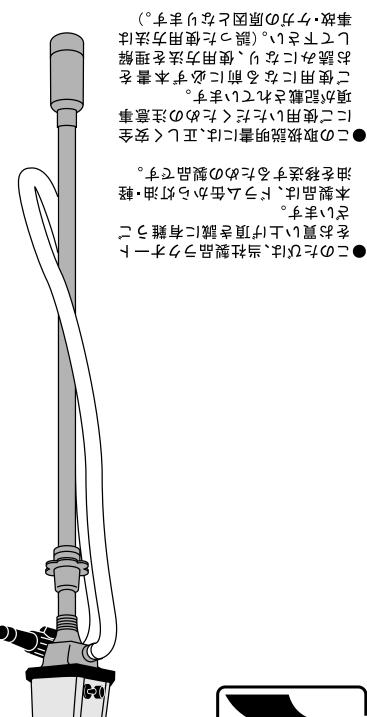

#### 使用方法

1. ドラム缶に吸入パイプを差込んで ドラムネジをドラム缶の口金に固定し、 ドラムナットを回して固定します。

| ⚠注意 | 本機をドラム缶に正しく固定した後は、斜めに倒した状態等での使用は<br>危険ですのでおやめ下さい。            |
|-----|--------------------------------------------------------------|
| ⚠注意 | ドラムナットをゆるめる時は、反対の手で本体を支えて行ってください。<br>急に本体が下がり、ケガや故障の原因となります。 |

- 2. 電源スイッチが「OFF」になっており、 給油ノズルのレバーロックが解除されている ことを確かめて、電源コードのクリップを 電源に接続します。
- 3. 電源スイッチを「ON」にし、給油ノズルの握り レバーを押すと給油します。
- 4. レバーロックを使用すると握った状態になり、 連続した給油が可能です。

| Nº 1 |
|------|
|      |
|      |

| <b>⚠ 危険</b> | 取扱い時、火気厳禁                                                                    |
|-------------|------------------------------------------------------------------------------|
| ──禁止        | モーター作動中、給油レバーを放したまま(給油を止めたまま)、3分以上<br>の放置はしないで下さい。思わぬ故障や事故の原因になります。          |
| ⚠注意         | クリップ部の接続は⊕⊖の極性があります。<br>赤色を⊕、黒色を⊝に接続して下さい。<br>逆に接続すると吐出しなかったり、または故障の原因となります。 |

#### **HOW TO USE**

1. Insert suction pipe into drum. Fix drum screw on to the collar. Turn drum nut to fix.

Drum Nut Tighter Loosèr Drum Screw

| After fixing the pump to the drum, please do not operate pump or drum at oblique condition. |  |
|---------------------------------------------------------------------------------------------|--|
| When you loosen drum nut, hold the pump body by another hand.                               |  |

- 2. Make sure power switch is "OFF" and lever lock of nozzle is released, then, connect clip.
- 3. Put power switch "ON" and grip the lever of nozzle.

4. If you use lever lock, pump will transfer oil continuously. (see right picture)

Lever Lock released

| When power switch is "ON" and motor is running, please do not<br>leave pump with lever lock for more than 3 minutes.<br>(It might cause damage or accident.)                         |
|--------------------------------------------------------------------------------------------------------------------------------------------------------------------------------------|
| Connection of clip has $\oplus$ and $\ominus$ . Connect red clip to $\oplus$ , connect black clip to $\ominus$ . Wrong connection may not operate the product, or may cause trouble. |