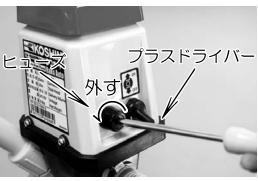

- ① ストレーナーを回して外し、ストレーナーに 詰まったゴミを取り除きます。
- (2) ケーシングをはずし、インペラに詰まった ゴミを取り除きます。
- ③ 清掃後は逆の手順で組み立てます。

【ヒューズの交換】 その場合はヒューズの交換が必要です。

- ① 本体のヒューズカバーをプラスドライバーで 左に回し取り出します。
- ② ヒューズを取り出し、切れていることを確認 したら、新しい4Aヒューズと交換します。
- ③交換の後は逆の手順で組立ます。

#### "REPLACEMENT OF FUSE"

A fuse may burn out to protect motor damage if surplus current enters the motor. It is necessary to replace a fuse in this case.

- 1. Remove fuse cover by + screw driver, turn anti-clockwise rotation.
- 2. Remove fuse, check if it is "burn out" then, replace with new 4A fuse.
- 3. Please re-assemble by reverse course.