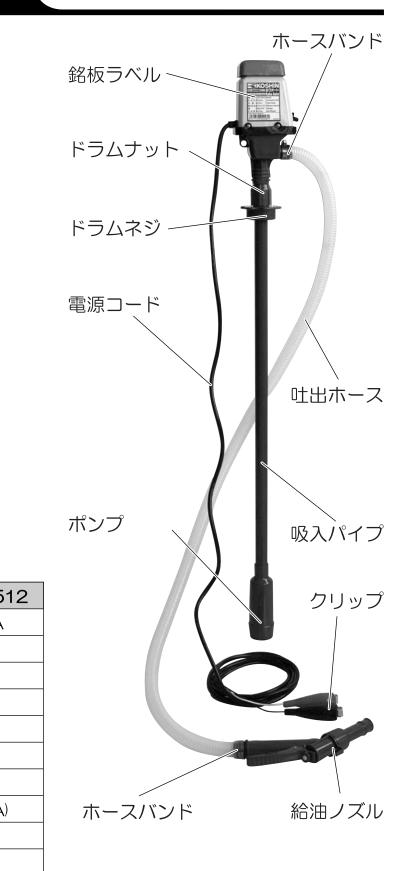

#### 使用方法

1. ドラム缶に吸入パイプを差込んで ドラムネジをドラム缶の口金に固定し、 ドラムナットを回して固定します。

| ⚠注意 | 本機をドラム缶に正しく固定した後は、斜めに倒した状態等での使用は<br>危険ですのでおやめ下さい。            |
|-----|--------------------------------------------------------------|
| ⚠注意 | ドラムナットをゆるめる時は、反対の手で本体を支えて行ってください。<br>急に本体が下がり、ケガや故障の原因となります。 |

- 2. 電源スイッチが「OFF」になっており、 給油ノズルのレバーロックが解除されている ことを確かめて、電源コードのクリップを 電源に接続します。
- 3. 電源スイッチを「ON」にし、給油ノズルの握り レバーを押すと給油します。
- 4. レバーロックを使用すると握った状態になり、 連続した給油が可能です。

| Nº 1 |
|------|
|      |
|      |

| <b>⚠ 危険</b> | 取扱い時、火気厳禁                                                                    |
|-------------|------------------------------------------------------------------------------|
| ──禁止        | モーター作動中、給油レバーを放したまま(給油を止めたまま)、3分以上<br>の放置はしないで下さい。思わぬ故障や事故の原因になります。          |
| ⚠注意         | クリップ部の接続は⊕⊖の極性があります。<br>赤色を⊕、黒色を⊝に接続して下さい。<br>逆に接続すると吐出しなかったり、または故障の原因となります。 |

#### 使用後の注意

- 1. 使用後は本体の電源スイッチを「OFF」にし、給油ノズルのレバーロックを解除してから、 電源からクリップを外して下さい。
- 2. ドラム缶からポンプを取り出し、吸入パイプ、ホース、給油ノズル内に残った油を抜き、 表面についた余分な油をウエスなどで拭き取ってください。

⚠注意

使用後は、ポンプ部を直接地面に置かないで下さい。 ストレーナー部にゴミなどが付くと、吸入不良や故障の原因となります。 3.【保管】 下さい。