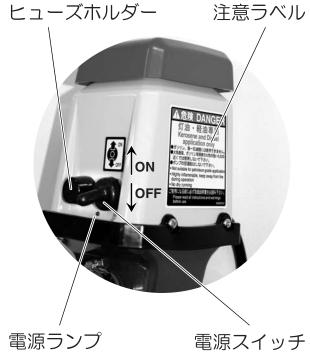

## Model : FP-2512 OPERATION MANUAL

- ① ストレーナーを回して外し、ストレーナーに 詰まったゴミを取り除きます。
- (2) ケーシングをはずし、インペラに詰まった ゴミを取り除きます。
- ③ 清掃後は逆の手順で組み立てます。

【ヒューズの交換】 その場合はヒューズの交換が必要です。

- ① 本体のヒューズカバーをプラスドライバーで 左に回し取り出します。
- ② ヒューズを取り出し、切れていることを確認 したら、新しい4Aヒューズと交換します。
- ③交換の後は逆の手順で組立ます。

#### "REPLACEMENT OF FUSE"

A fuse may burn out to protect motor damage if surplus current enters the motor. It is necessary to replace a fuse in this case.

- 1. Remove fuse cover by + screw driver, turn anti-clockwise rotation.
- 2. Remove fuse, check if it is "burn out" then, replace with new 4A fuse.
- 3. Please re-assemble by reverse course.