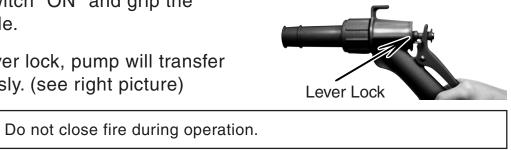

- 2. Make sure power switch is "OFF" and lever lock of nozzle is released, then, connect clip.
- 3. Put power switch "ON" and grip the lever of nozzle.

4. If you use lever lock, pump will transfer oil continuously. (see right picture)

Lever Lock released

| When power switch is "ON" and motor is running, please do not<br>leave pump with lever lock for more than 3 minutes.<br>(It might cause damage or accident.)                         |
|--------------------------------------------------------------------------------------------------------------------------------------------------------------------------------------|
| Connection of clip has $\oplus$ and $\ominus$ . Connect red clip to $\oplus$ , connect black clip to $\ominus$ . Wrong connection may not operate the product, or may cause trouble. |