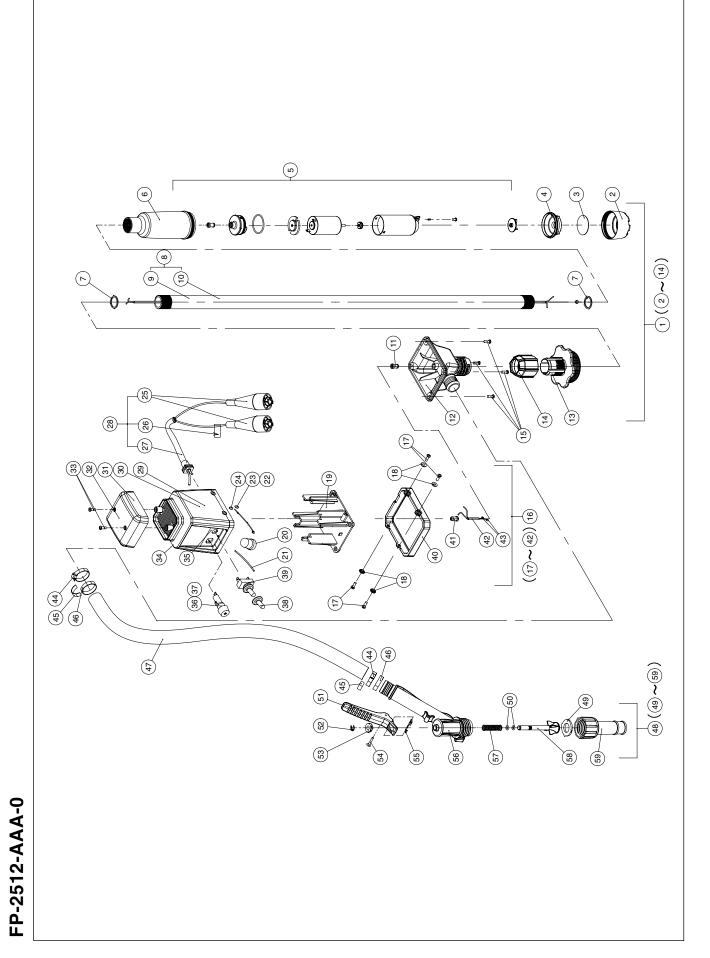

#### パーツリスト

## FP-2512-AAA-0 部品表

| No. | ジートで      | 品                 | 個数 | 規格·材質                       | 備考 | No. | ビート       | 品                    | 個数 | 規格・材質       | 備考 |
|-----|-----------|-------------------|----|-----------------------------|----|-----|-----------|----------------------|----|-------------|----|
| -   | 0048051   | FP-25ポンプ組         | l  | No.2~14含む                   |    | 31  | 0040296   | FP-25防水カバー           | ļ  | ЬР          |    |
| 2   | 0040283   | FP-25ストレーナー       | -  | РОМ                         |    | 32  | 0040365   | FP-2512 DC-12Vラベル    | -  |             |    |
| с   | 0040328   | FP-25ロカキ          |    | SUS304                      |    | 33  | 718505035 | 十字穴付タッピングネジバインド2種    | ~  | M4×12L先端溝なし |    |
| 4   | 0040282   | FP-25ケーシング        |    | РОМ                         |    | 34  | 0040352   | FP-2512銘板ラベル         | -  |             |    |
| 5   | 0048055   | FP-25モーター組        | -  |                             |    | 35  | 0040346   | FP-25スイッチラベル(ON-OFF) | -  |             |    |
| 9   | 0040281   | FP-25ポンプケース       | -  | РОМ                         |    | 36  | 0048050   | FP-25ヒューズ組           | -  | 4A          |    |
| 7   | 0040316   | FP-55吸入パイプパッキン    | ~  | NBR                         |    | 37  | 0040329   | 4Aビューズ               | -  |             |    |
| 8   | 0048054   | FP-2512吸入パイプ組     | -  | No.9~10含む                   |    | 38  | 0451420   | KKスイッチゴム             | -  | NBR         |    |
| 6   | 0040280   | FP-25吸入パイプA       | -  | PVC                         |    | 39  | 0451405   | KKトグルスイッチ            | -  | NBR         |    |
| 10  | 0040279   | FP-25吸入パイプB       |    | SUS304                      |    | 4   | 0040318   | FP-25電源器クッションゴム      | -  | NBR         |    |
| 11  | 0220210   | EP-20コードグロメット     | -  | NBR                         |    | 41  | 0220210   | EP-20コードグロメット        | -  | PE          |    |
| 12  | 0040291   | FP-25SP本体         | -  | РОМ                         |    | 42  | 0040323   | FP-25 DCコード(電源器側)    | -  |             |    |
| 13  | 0040347   | FP-25ドラムネジ        | -  | РОМ                         |    | 43  | 0220607   | 絶縁端子                 | 2  | SUS         |    |
| 14  | 0040348   | FP-25ドラムナット       | -  | РОМ                         |    | 44  | 0040284   | FP-25ホースバンド          | 2  |             |    |
| 15  | 718505035 | 十字穴付タッピングネジバインド2種 | 4  | M4×12L先端溝なし                 |    | 45  | 0040332   | FP-25ホースバンド補助板       | 2  |             |    |
| 16  | 0048063   | FP-2512電源器組       |    | No.17~42含む                  |    | 46  | 0040337   | FP-25ゴムチューブ          | 2  | PE          |    |
| 17  | 718505037 | 十字穴付タッピングネジバインド2種 | 4  | M4×16L先端溝なし                 |    | 47  | 0040297   | FP-25吐出木-ス(1.5M)     | 1  | No.49~59含む  |    |
| 18  | 0040321   | FP-25スペーサー        | 4  | РОМ                         |    | 48  | 0048053   | FP-25ノズル本体組          | 1  | NBR         |    |
| 19  | 0040294   | FP-25電源器ベース       | 1  | PA6                         |    | 49  | 0040302   | FP-25ノズルパッキン         | 1  | NBR         |    |
| 20  | 0040360   | FP-2512絶縁端子       | 1  | Φ4                          |    | 50  | 889855005 | P5 0リング              | 2  | POM         |    |
| 21  | 0040362   | FP-2512スイッチュード    | 1  |                             |    | 51  | 0040301   | FP-25ノズルレバー          | 1  | SUS         |    |
| 22  | 0520648   | KP-10N発光ダイオード     | 1  |                             |    | 52  | 888705005 | E形止め輪(M5)            | 1  | POM         |    |
| 23  | 941900080 | 結束バンド             | 1  | 3 × 80                      |    | 53  | 0040306   | FP-25ノズル弁押さえ         | -  | アルミΦ3×22    |    |
| 24  | 0220907   | 結束バンド             |    | 4 × 120                     |    | 54  | 853228137 | FP-25小形丸リベット         | -  | SUS         |    |
| 25  | 0048062   | FP-2512クリップ組      | ļ  |                             |    | 55  | 0040307   | FP-25ノズルフック          | l  | РОМ         |    |
| 26  | 0040364   | FP-2512コードラベル     | -  |                             |    | 56  | 0040300   | FP-25ノズル本体           | -  | SUS304WPB   |    |
| 27  | 0040359   | FP-2512電源コード      | 1  | VCT $1 \times 2C \times 4M$ |    | 57  | 0040304   | FP-25ノズルスプリング        | 1  | POM         |    |
| 28  | 0048064   | FP-2512電源コード組     |    |                             |    | 58  | 0040303   | FP-25ノズル弁            | -  | РОМ         |    |
| 29  | 0040351   | FP-2512注意ラベル      | -  |                             |    | 59  | 0040299   | FP-25ノズル給油ロ          | -  |             |    |
| 30  | 0040295   | FP-25電源器カバー       | -  | PA6                         |    | 60  | 0040350   | FP-2512取扱説明書         | -  |             |    |

#### PARTS LIST

# FP-2512-AAA-0 Parts List

| No. PAF  | PARTS CODE | PARTS NAME                 | ZTO | DETAILS     | No. | - PARTS CODE | PARTS NAME                 | PTO | DETAILS   |
|----------|------------|----------------------------|-----|-------------|-----|--------------|----------------------------|-----|-----------|
| 1 00     | 0048051    | Pump Assy                  | -   | No.2-14     | 31  | 0040296      | Top Cover                  | -   | РР        |
| 2 00     | 0040283    | Strainer                   | -   | POM         | 32  | 0040365      | DC-12V Label               |     |           |
| 3<br>007 | 0040328    | Filter                     | -   | SUS304      | 33  | 718505035    | + Tapping Screw M4×12L     | 2   | SUS       |
| 4 00     | 0040282    | Casing                     | -   | POM         | 34  | 0040352      | Name Plate                 | -   |           |
| 5 00     | 0048055    | Motor Assy                 | -   |             | 35  | 0040346      | Switch Label               |     |           |
| 900      | 0040281    | Pump Casing                | -   | POM         | 36  | 0048050      | Fuse Assy                  | -   | 4A        |
| 700 2    | 0040316    | Suction Pipe Packing       | 2   | NBR         | 37  | 0040329      | 4A Fuse                    | -   |           |
| 700<br>8 | 0048054    | Suction Pipe Assy          | -   |             | 38  | 0451420      | Switch Rubber              | -   | NBR       |
| 700<br>6 | 0040280    | Suction Pipe A             | -   | PVC         | 39  | 0451405      | Toggle Switch              | -   |           |
| 10 00    | 0040279    | Suction Pipe B             | -   | SUS304      | 40  | 0040318      | Cushion Rubber             | -   | NBR       |
| 11 022   | 0220210    | Cord Grommet               | -   | NBR         | 41  | 0220210      | Cord Grommet               | -   | NBR       |
| 12 00    | 0040291    | Main Body                  | -   | POM         | 42  | 0040323      | DC Cord For Power Source   | -   | PE        |
| 13 00    | 0040347    | Drum Screw                 | -   | POM         | 43  | 0220607      | Insulated Terminal         | 7   |           |
| 14 00    | 0040348    | Drum Nut                   | -   | POM         | 44  | 0040284      | Hose Band                  | 2   | SUS       |
| 15 718   | 718505035  | +Tapping Screw M4×12L      | 4   | SUS         | 45  | 0040332      | Hose Band Reinforced Plate | 7   |           |
| 16 004   | 0048063    | Power Source Unit Assy     | -   | No.17-42    | 46  | 0040337      | Rubber Tube                | 2   |           |
| 17 718   | 718505037  | + Tapping Screw M4×16L     | 4   |             | 47  | 0040297      | Delivery Hose (1.5M)       | -   | PE        |
| 18 00    | 0040321    | Spacer                     | 4   | POM         | 48  | 0048053      | Nozzle Assy                | -   |           |
| 19 00    | 0040294    | Power Source Base          | -   | PAG         | 49  | 0040302      | Nozzle Packing             | -   | NBR       |
| 20 00    | 0040360    | Insulated Terminal         | -   | Φ4          | 50  | 889855005    | O-Ring P5                  | 2   | NBR       |
| 21 004   | 0040362    | Switch Cord                | 1   |             | 51  | 0040301      | Nozzle Lever               | 1   | POM       |
| 22 052   | 0520648    | LED (Light Emitting Diode) | -   |             | 52  | 888705005    | E-Stop Ring                | -   | SUS       |
| 23 94    | 941900080  | Band 3×80                  | -   | 3 × 80      | 53  | 0040306      | Nozzle Weight              | -   | POM       |
| 24 022   | 0220907    | Band 4×120                 | -   | 3 × 120     | 54  | 853228137    | Rivet Ф3×22                | -   | ALUMINIUM |
| 25 004   | 0048062    | Crip Assy                  | -   |             | 55  | 0040307      | Nozzle Hook                | -   | SUS       |
| 26 00    | 0040364    | Cord Label                 | -   |             | 56  | 0040300      | Nozzle Body                |     | POM       |
| 27 004   | 0040359    | Power Cord                 | -   | VCT 1×2C×4M | 57  | 0040304      | Nozzle Spring              | -   | SUS304WPB |
| 28 004   | 0048064    | Power Cord Assy            | -   |             | 58  | 0040303      | Nozzle Valve               | -   | POM       |
| 29 00    | 0040351    | Caution Label              | -   |             | 59  | 0040299      | Nozzle End                 | -   | POM       |
| 30 007   | 0040295    | Cover For Power Source     | -   | PA6         | 60  | 0040350      | Operation Manual           | -   |           |