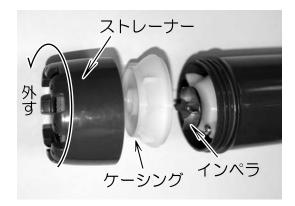

#### 保守・点検

| ⚠注意 | 保守・点検の際は必要<br>から外して下さい。 |
|-----|-------------------------|
|-----|-------------------------|

【ストレーナー・インペラの清掃】 ストレーナーやインペラにゴミが詰まると吸い上げ不良、吐出量の低下を起こし、ポンプ 寿命、またモーターの故障に影響を及ぼします。 必ずクリップを電源から外し、定期的に以下の点検を行って下さい。

- ① ストレーナーを回して外し、ストレーナーに 詰まったゴミを取り除きます。
- (2) ケーシングをはずし、インペラに詰まった ゴミを取り除きます。
- ③ 清掃後は逆の手順で組み立てます。

【ヒューズの交換】 その場合はヒューズの交換が必要です。

- ① 本体のヒューズカバーをプラスドライバーで 左に回し取り出します。
- ② ヒューズを取り出し、切れていることを確認 したら、新しい4Aヒューズと交換します。
- ③交換の後は逆の手順で組立ます。

#### "CLEANING OF STRAINER AND IMPELLER"

If dust obstruct Strainer or Impeller, it may cause inferior suction, inferior flow, shorten pump's life and damage of motor. Make sure clip is removed from power source and check following points regularly.

- 1. Remove strainer by turning towards indicated direction, remove all dirt and dust.
- 2. Remove casing and clean up dust inside the Impeller.
- 3. After cleaning, re-assemble by reverse course.