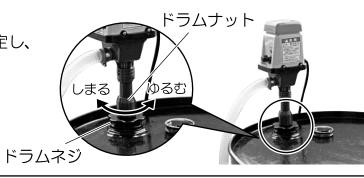

#### 使用方法

1. ドラム缶に吸入パイプを差込んで ドラムネジをドラム缶の口金に固定し、 ドラムナットを回して固定します。

| ⚠注意 | 本機をドラム缶に正しく固定した後は、斜めに倒した状態等での使用は<br>危険ですのでおやめ下さい。            |
|-----|--------------------------------------------------------------|
| ⚠注意 | ドラムナットをゆるめる時は、反対の手で本体を支えて行ってください。<br>急に本体が下がり、ケガや故障の原因となります。 |

#### **HOW TO USE**

1. Insert suction pipe into drum. Fix drum screw on to the collar. Turn drum nut to fix.

Drum Nut Tighter Loosèr Drum Screw

| After fixing the pump to the drum, please do not operate pump or drum at oblique condition. |  |
|---------------------------------------------------------------------------------------------|--|
| When you loosen drum nut, hold the pump body by another hand.                               |  |