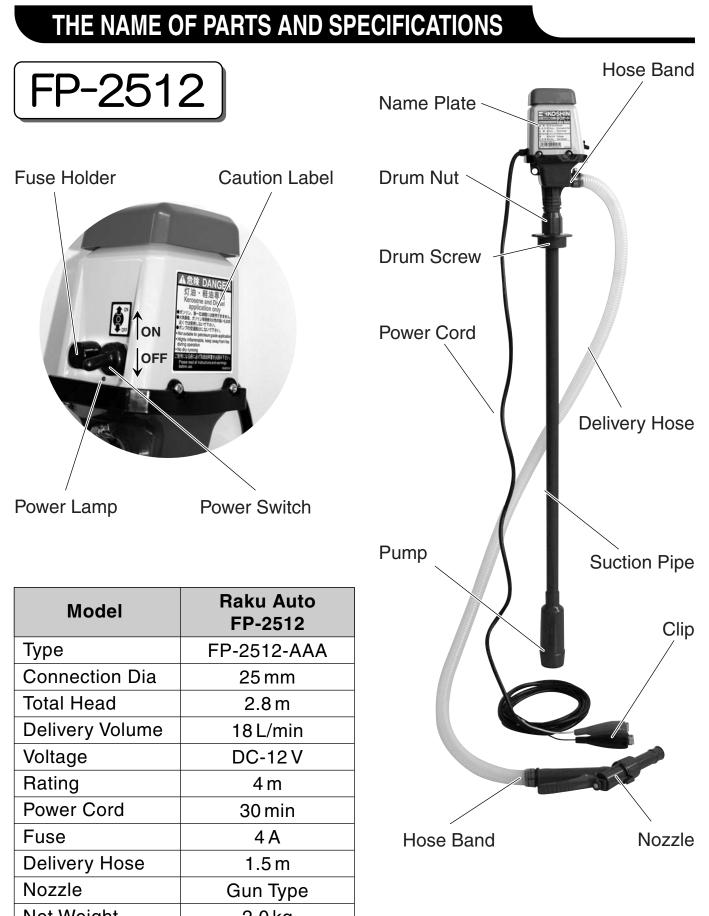

※本取扱説明書で示す重要な安全指示事項は、起こりうるすべての状態を表している ものではありません。ポンプの安全性には十分気を配っておりますが、運転する方や 保守をする方も安全に十分な注意・配慮をお願いします。

| 機種        | ラクオート FP-25 |
|-----------|-------------|
| 型式        | FP-2512-AAA |
| 吐出口径      | 25 mm       |
| 全揚程       | 2.8 m       |
| 最大吐出量     | 18 L/分      |
| 電源        | DC-12V      |
| 電 源 コ ー ド | 4 m         |
| 定格時間      | 30分         |
| 使用ヒューズ    | 筒型ヒューズ(4 A  |
| 吐出ホース     | 1.5 m       |
| 給油ノズル     | ガンタイプ       |
| 正味重量      | 2.0 kg      |
|           |             |

\*1.ホースを延長される際は、市販の耐油性ホース (内径25mm)を使用して下さい。 ホースの長さは5mまでとして下さい。 但し、全揚程は最大2.8 mとなります。

4