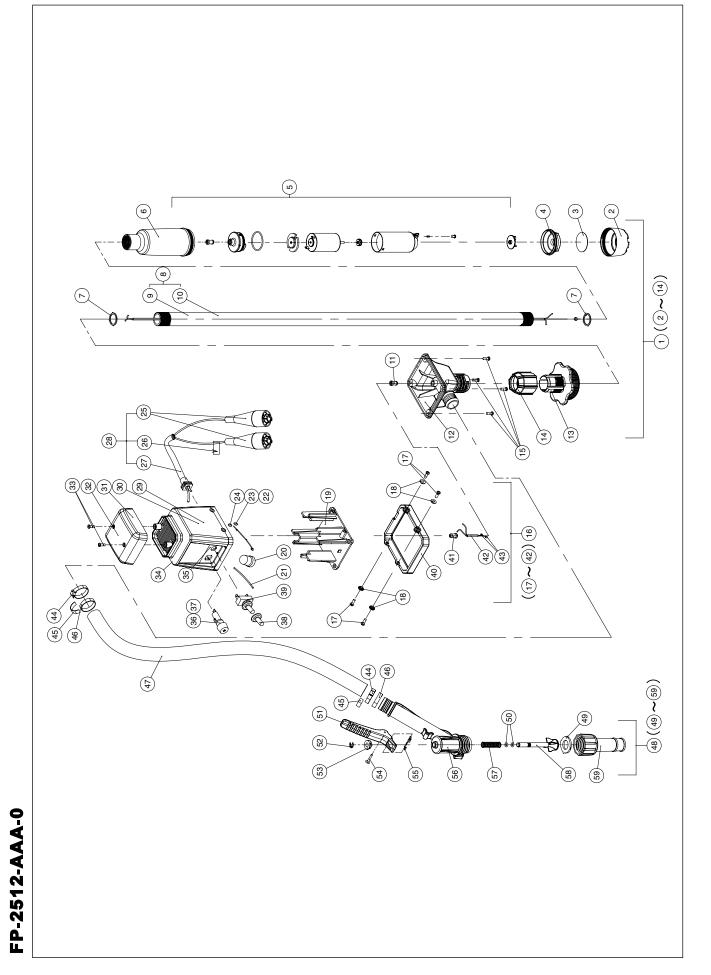

## FP-2512-AAA-0 部品表

| No. | ジートで      | 品                 | 個数 | 規格·材質                       | 備考 | No. | ビート       | 品                    | 個数 | 規格・材質       | 備考 |
|-----|-----------|-------------------|----|-----------------------------|----|-----|-----------|----------------------|----|-------------|----|
| -   | 0048051   | FP-25ポンプ組         | l  | No.2~14含む                   |    | 31  | 0040296   | FP-25防水カバー           | ļ  | ЬР          |    |
| 2   | 0040283   | FP-25ストレーナー       | -  | РОМ                         |    | 32  | 0040365   | FP-2512 DC-12Vラベル    | -  |             |    |
| с   | 0040328   | FP-25ロカキ          |    | SUS304                      |    | 33  | 718505035 | 十字穴付タッピングネジバインド2種    | ~  | M4×12L先端溝なし |    |
| 4   | 0040282   | FP-25ケーシング        |    | РОМ                         |    | 34  | 0040352   | FP-2512銘板ラベル         | -  |             |    |
| 5   | 0048055   | FP-25モーター組        | -  |                             |    | 35  | 0040346   | FP-25スイッチラベル(ON-OFF) | -  |             |    |
| 9   | 0040281   | FP-25ポンプケース       | -  | РОМ                         |    | 36  | 0048050   | FP-25ヒューズ組           | -  | 4A          |    |
| 7   | 0040316   | FP-55吸入パイプパッキン    | ~  | NBR                         |    | 37  | 0040329   | 4Aビューズ               | -  |             |    |
| 8   | 0048054   | FP-2512吸入パイプ組     | -  | No.9~10含む                   |    | 38  | 0451420   | KKスイッチゴム             | -  | NBR         |    |
| 6   | 0040280   | FP-25吸入パイプA       | -  | PVC                         |    | 39  | 0451405   | KKトグルスイッチ            | -  | NBR         |    |
| 10  | 0040279   | FP-25吸入パイプB       |    | SUS304                      |    | 4   | 0040318   | FP-25電源器クッションゴム      | -  | NBR         |    |
| 11  | 0220210   | EP-20コードグロメット     | -  | NBR                         |    | 41  | 0220210   | EP-20コードグロメット        | -  | PE          |    |
| 12  | 0040291   | FP-25SP本体         | -  | РОМ                         |    | 42  | 0040323   | FP-25 DCコード(電源器側)    | -  |             |    |
| 13  | 0040347   | FP-25ドラムネジ        | -  | РОМ                         |    | 43  | 0220607   | 絶縁端子                 | 2  | SUS         |    |
| 14  | 0040348   | FP-25ドラムナット       | -  | РОМ                         |    | 44  | 0040284   | FP-25ホースバンド          | 2  |             |    |
| 15  | 718505035 | 十字穴付タッピングネジバインド2種 | 4  | M4×12L先端溝なし                 |    | 45  | 0040332   | FP-25ホースバンド補助板       | 2  |             |    |
| 16  | 0048063   | FP-2512電源器組       |    | No.17~42含む                  |    | 46  | 0040337   | FP-25ゴムチューブ          | 2  | PE          |    |
| 17  | 718505037 | 十字穴付タッピングネジバインド2種 | 4  | M4×16L先端溝なし                 |    | 47  | 0040297   | FP-25吐出木-ス(1.5M)     | 1  | No.49~59含む  |    |
| 18  | 0040321   | FP-25スペーサー        | 4  | РОМ                         |    | 48  | 0048053   | FP-25ノズル本体組          | 1  | NBR         |    |
| 19  | 0040294   | FP-25電源器ベース       | 1  | PA6                         |    | 49  | 0040302   | FP-25ノズルパッキン         | 1  | NBR         |    |
| 20  | 0040360   | FP-2512絶縁端子       | 1  | Φ4                          |    | 50  | 889855005 | P5 0リング              | 2  | POM         |    |
| 21  | 0040362   | FP-2512スイッチュード    | 1  |                             |    | 51  | 0040301   | FP-25ノズルレバー          | 1  | SUS         |    |
| 22  | 0520648   | KP-10N発光ダイオード     | 1  |                             |    | 52  | 888705005 | E形止め輪(M5)            | 1  | POM         |    |
| 23  | 941900080 | 結束バンド             | 1  | 3 × 80                      |    | 53  | 0040306   | FP-25ノズル弁押さえ         | -  | アルミΦ3×22    |    |
| 24  | 0220907   | 結束バンド             |    | 4 × 120                     |    | 54  | 853228137 | FP-25小形丸リベット         | -  | SUS         |    |
| 25  | 0048062   | FP-2512クリップ組      | ļ  |                             |    | 55  | 0040307   | FP-25ノズルフック          | l  | РОМ         |    |
| 26  | 0040364   | FP-2512コードラベル     | -  |                             |    | 56  | 0040300   | FP-25ノズル本体           | -  | SUS304WPB   |    |
| 27  | 0040359   | FP-2512電源コード      | 1  | VCT $1 \times 2C \times 4M$ |    | 57  | 0040304   | FP-25ノズルスプリング        | 1  | POM         |    |
| 28  | 0048064   | FP-2512電源コード組     |    |                             |    | 58  | 0040303   | FP-25ノズル弁            | -  | РОМ         |    |
| 29  | 0040351   | FP-2512注意ラベル      | -  |                             |    | 59  | 0040299   | FP-25ノズル給油ロ          | -  |             |    |
| 30  | 0040295   | FP-25電源器カバー       | -  | PA6                         |    | 60  | 0040350   | FP-2512取扱説明書         | -  |             |    |

# FP-2512-AAA-0 Parts List

| No. PAF  | PARTS CODE | PARTS NAME                 | ZTO | DETAILS     | No. | - PARTS CODE | PARTS NAME                 | PTO | DETAILS   |
|----------|------------|----------------------------|-----|-------------|-----|--------------|----------------------------|-----|-----------|
| 1 00     | 0048051    | Pump Assy                  | -   | No.2-14     | 31  | 0040296      | Top Cover                  | -   | РР        |
| 2 00     | 0040283    | Strainer                   | -   | POM         | 32  | 0040365      | DC-12V Label               |     |           |
| 3<br>007 | 0040328    | Filter                     | -   | SUS304      | 33  | 718505035    | + Tapping Screw M4×12L     | 2   | SUS       |
| 4 00     | 0040282    | Casing                     | -   | POM         | 34  | 0040352      | Name Plate                 | -   |           |
| 5 00     | 0048055    | Motor Assy                 | -   |             | 35  | 0040346      | Switch Label               |     |           |
| 900      | 0040281    | Pump Casing                | -   | POM         | 36  | 0048050      | Fuse Assy                  | -   | 4A        |
| 700 2    | 0040316    | Suction Pipe Packing       | 2   | NBR         | 37  | 0040329      | 4A Fuse                    | -   |           |
| 700<br>8 | 0048054    | Suction Pipe Assy          | -   |             | 38  | 0451420      | Switch Rubber              | -   | NBR       |
| 700<br>6 | 0040280    | Suction Pipe A             | -   | PVC         | 39  | 0451405      | Toggle Switch              | -   |           |
| 10 00    | 0040279    | Suction Pipe B             | -   | SUS304      | 40  | 0040318      | Cushion Rubber             | -   | NBR       |
| 11 022   | 0220210    | Cord Grommet               | -   | NBR         | 41  | 0220210      | Cord Grommet               | -   | NBR       |
| 12 00    | 0040291    | Main Body                  | -   | POM         | 42  | 0040323      | DC Cord For Power Source   | -   | PE        |
| 13 00    | 0040347    | Drum Screw                 | -   | POM         | 43  | 0220607      | Insulated Terminal         | 7   |           |
| 14 00    | 0040348    | Drum Nut                   | -   | POM         | 44  | 0040284      | Hose Band                  | 2   | SUS       |
| 15 718   | 718505035  | +Tapping Screw M4×12L      | 4   | SUS         | 45  | 0040332      | Hose Band Reinforced Plate | 7   |           |
| 16 004   | 0048063    | Power Source Unit Assy     | -   | No.17-42    | 46  | 0040337      | Rubber Tube                | 2   |           |
| 17 718   | 718505037  | + Tapping Screw M4×16L     | 4   |             | 47  | 0040297      | Delivery Hose (1.5M)       | -   | PE        |
| 18 00    | 0040321    | Spacer                     | 4   | POM         | 48  | 0048053      | Nozzle Assy                | -   |           |
| 19 00    | 0040294    | Power Source Base          | -   | PAG         | 49  | 0040302      | Nozzle Packing             | -   | NBR       |
| 20 00    | 0040360    | Insulated Terminal         | -   | Φ4          | 50  | 889855005    | O-Ring P5                  | 2   | NBR       |
| 21 004   | 0040362    | Switch Cord                | 1   |             | 51  | 0040301      | Nozzle Lever               | 1   | POM       |
| 22 052   | 0520648    | LED (Light Emitting Diode) | -   |             | 52  | 888705005    | E-Stop Ring                | -   | SUS       |
| 23 94    | 941900080  | Band 3×80                  | -   | 3 × 80      | 53  | 0040306      | Nozzle Weight              | -   | POM       |
| 24 022   | 0220907    | Band 4×120                 | -   | 3 × 120     | 54  | 853228137    | Rivet Ф3×22                | -   | ALUMINIUM |
| 25 004   | 0048062    | Crip Assy                  | -   |             | 55  | 0040307      | Nozzle Hook                | -   | SUS       |
| 26 00    | 0040364    | Cord Label                 | -   |             | 56  | 0040300      | Nozzle Body                |     | POM       |
| 27 004   | 0040359    | Power Cord                 | -   | VCT 1×2C×4M | 57  | 0040304      | Nozzle Spring              | -   | SUS304WPB |
| 28 004   | 0048064    | Power Cord Assy            | -   |             | 58  | 0040303      | Nozzle Valve               | -   | POM       |
| 29 00    | 0040351    | Caution Label              | -   |             | 59  | 0040299      | Nozzle End                 | -   | POM       |
| 30 007   | 0040295    | Cover For Power Source     | -   | PA6         | 60  | 0040350      | Operation Manual           | -   |           |