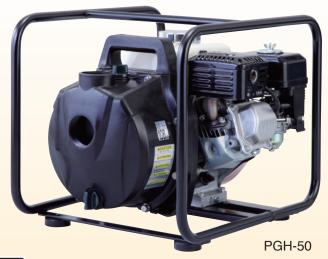

## Specification

| Specification        |                              |                                                   |
|----------------------|------------------------------|---------------------------------------------------|
|                      | Model                        | PGH-50                                            |
| PUMP                 | Connection Dia               | 50 mm (2")                                        |
|                      | Connection Thread            | Inner Pipe Thread BSP                             |
|                      | Total Head                   | 26 m (85 ft)                                      |
|                      | Max. Suction Lift            | 8 m (26 ft)                                       |
|                      | Delivery Volume              | 560 L/min<br>(148 USG/min)                        |
|                      | Material for Mechanical Seal | Ceramic Carbon                                    |
| ENGINE               | Туре                         | Forced Air-cooled 4-stroke Gasoline               |
|                      | Model                        | Honda GX120                                       |
|                      | Displacement                 | 122 cc                                            |
|                      | Rated Output                 | 2.1 kW (2.9 PS) / 3600 rpm                        |
|                      | Max. Output                  | 2.4 kW (3.3 PS) / 3600 rpm                        |
|                      | Fuel                         | Automotive Unleaded Gasoline                      |
|                      | Fuel Tank Capacity           | 2.0 L (0.52 USG)                                  |
|                      | Continuous Operating Time    | Approx. 2 hrs                                     |
|                      | Starting Method              | Recoil Starter                                    |
| Standard Accessories |                              | 1 Strainer, 3 Hose Nipples, 1 Elbow               |
| 31                   | anuaru Accessones            | 2 Hose Couplings, 3 Hose Bands, 1 Engine Tool Set |
| Net Weight           |                              | 23 kg (50.7 lbs)                                  |
| Gr                   | oss Weight                   | 24 kg (52.9 lbs)                                  |
| Di                   | mensions L×W×H (mm)          | 510 × 418 × 418                                   |
| Packing Unit         |                              | 1                                                 |