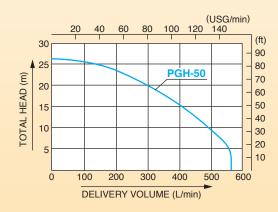

|
|                      | Starting Method              | Recoil Starter                                    |
| Standard Accessories |                              | 1 Strainer, 3 Hose Nipples, 1 Elbow               |
| 31                   | anuaru Accessones            | 2 Hose Couplings, 3 Hose Bands, 1 Engine Tool Set |
| Net Weight           |                              | 23 kg (50.7 lbs)                                  |
| Gr                   | oss Weight                   | 24 kg (52.9 lbs)                                  |
| Di                   | mensions L×W×H (mm)          | 510 × 418 × 418                                   |
| Packing Unit         |                              | 1                                                 |

## **■** Performance Curve