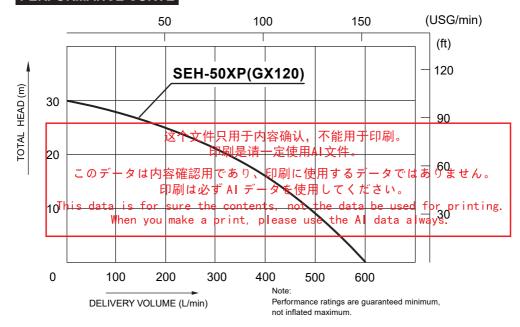

## **PERFORMANCE CURVE**

## **SPECIFICATIONS**

| Model                |                           |             | SEH-50XP                                                      |
|----------------------|---------------------------|-------------|---------------------------------------------------------------|
| PUMP                 | Connection Dia            |             | 50 mm (2")                                                    |
|                      | Connection Thread         |             | BSP Thread                                                    |
|                      | Total Head                |             | 30 m (98 ft)                                                  |
|                      | Delivery Volume           |             | 600 L/min<br>(158 USG/min)                                    |
|                      | Max. Suction Head         |             | 8 m(26ft)                                                     |
| ENGINE               | Model                     |             | HONDA GX120                                                   |
|                      |                           |             | Forced Air-Cooled 4-stroke Gasoline Engine                    |
|                      | Exhaust Volume            |             | 122 cc                                                        |
|                      | Output                    | Rated Power | 2.1kW(2.9PS)/3600rpm                                          |
|                      |                           | Max. Power  | 2.4kW(3.3PS)/3600rpm                                          |
|                      | Fuel                      |             | Automotive Unleaded Gasoline                                  |
|                      | Fuel Tank capacity        |             | 2.0 L(0.53USG)                                                |
|                      | Continuous Operating Time |             | 2 hrs                                                         |
|                      | Starting Method           |             | Recoil Starter                                                |
| Standard Accessories |                           |             | 1 Strainer, 2 Hose Couplings, 3 Hose Bands, 1 Engine Tool Set |
| Net Weight           |                           |             | 21 kg(46.3 lb)                                                |