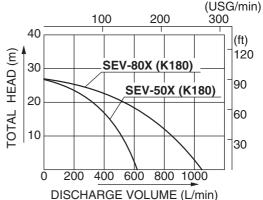

## PERFORMANCE CURVE

Note: performance ratings are guaranteed minimum, not inflated maximum.

## **SPECIFICATIONS**

| Model                |                           |             | SEV-50X                                     | SEV-80X                     |
|----------------------|---------------------------|-------------|---------------------------------------------|-----------------------------|
| PUMP                 | Connection dia            |             | 50 mm (2")                                  | 80 mm (3")                  |
|                      | Connection thread         |             | BSP thread                                  |                             |
|                      | Total head                |             | 27 m (88 ft)                                |                             |
|                      | Discharge volume          |             | 620 L/min<br>(163 USG/min)                  | 1050 L/min<br>(277 USG/min) |
|                      | Max. suction head         |             | 8 m(26ft)                                   |                             |
| ENGINE               | Model                     |             | K180                                        |                             |
|                      |                           |             | Forced air-cooled 4-stroke gasoline engine  |                             |
|                      | Exhaust volume            |             | 179 cc                                      |                             |
|                      | Output                    | Rated power | 3.1kW(4.2P                                  | S)/3600rpm                  |
|                      | Fuel                      |             | Automotive unleaded gasoline                |                             |
|                      | Fuel tank capacity        |             | 3.6 L                                       |                             |
|                      | Continuous operating time |             | Approx. 2.6 hrs                             | Approx. 2.4 hrs             |
|                      | Starting method           |             | Recoil starter                              |                             |
| Net weight           |                           |             | 25.2 kg (55.5 lb)                           | 27.9kg (61.5lb)             |
| Gross weight         |                           |             | 27.2 kg (59.9 lb)                           | 29.9kg (65.9lb)             |
| Standard accessories |                           | essories    | 1 strainer, 3 hose bands, 1 engine tool set |                             |