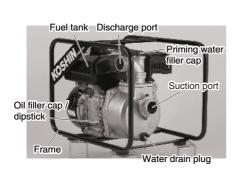

## **NOMENCLATURE**

## PERFORMANCE CURVE





Note: performance ratings are guaranteed minimum, not inflated maximum.

## **SPECIFICATIONS**

| Model                |                           |             | SEV-50X                                     | SEV-80X                     |
|----------------------|---------------------------|-------------|---------------------------------------------|-----------------------------|
| PUMP                 | Connection dia            |             | 50 mm (2")                                  | 80 mm (3")                  |
|                      | Connection thread         |             | BSP thread                                  |                             |
|                      | Total head                |             | 27 m (88 ft)                                |