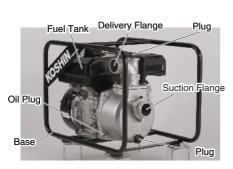

## NOMENCLATURE

## PERFORMANCE CURVE





Note: Performance ratings are guaranteed minimum, not inflated maximum.

## **SPECIFICATIONS**

| Model                |                           |             | SEV-50X                                     | SEV-80X                     |
|----------------------|---------------------------|-------------|---------------------------------------------|-----------------------------|
| PUMP                 | Connection Dia            |             | 50 mm (2")                                  | 80 mm (3")                  |
|                      | Connection Thread         |             | BSP Thread                                  |                             |
|                      | Total Head                |             | 27 m (90 ft)                                |