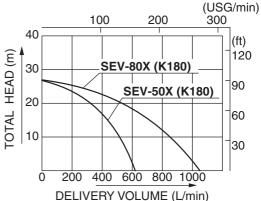

## PERFORMANCE CURVE

Note: Performance ratings are guaranteed minimum, not inflated maximum.

## **SPECIFICATIONS**

| Model                |                           |             | SEV-50X                                     | SEV-80X                     |
|----------------------|---------------------------|-------------|---------------------------------------------|-----------------------------|
| PUMP                 | Connection Dia            |             | 50 mm (2")                                  | 80 mm (3")                  |
|                      | Connection Thread         |             | BSP Thread                                  |                             |
|                      | Total Head                |             | 27 m (90 ft)                                |                             |
|                      | Delivery Volume           |             | 620 L/min<br>(163 USG/min)                  | 1050 L/min<br>(277 USG/min) |
|                      | Max. Suction Head         |             | 8 m(26ft)                                   |                             |
| ENGINE               | Model                     |             | K180                                        |                             |
|                      |                           |             | Forced Air-cooled 4-stroke Gasoline Engine  |                             |
|                      | Exhaust Volume            |             | 179 cc                                      |                             |
|                      | Output                    | Rated Power | 3.1kW(4.2PS)/3600rpm                        |                             |
|                      | Fuel                      |             | Automotive Unleaded Gasoline                |                             |
|                      | Fuel Tank Capacity        |             | 3.6 L                                       |                             |
|                      | Continuous Operating Time |             | Approx. 2.6 hrs                             | Approx. 2.4 hrs             |
|                      | Starting Method           |             | Recoil Starter                              |                             |
| Net Weight           |                           |             | 25.2 kg (55.5 lb)                           | 28.7 kg (63.2 lb)           |
| Gross Weight         |                           |             | 27.2 kg (59.9 lb)                           | 30.7 kg (67.6 lb)           |
| Standard Accessories |                           |             | 1 Strainer, 3 Hose Bands, 1 Engine Tool Set |                             |