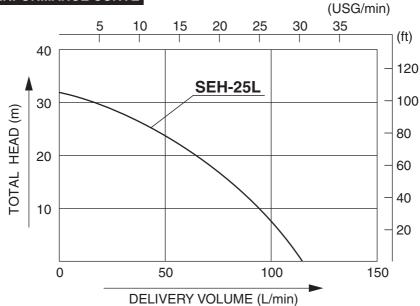

## **PERFORMANCE CURVE**

Note: Performance ratings are guaranteed minimum, not inflated maximum.

## **SPECIFICATIONS**

| Model              |                    | SEH-25L                                      |
|--------------------|--------------------|----------------------------------------------|
| PUMP               | Connection Dia     | 25 mm (1")                                   |
|                    | Connection Thread  | Outer Pipe Thread                            |
|                    | Total head         | 32 m (105 ft)                                |
|                    | Delivery Volume    | 115 L/min (30 USG/min)                       |
|                    | Max. Suction Head  | 8 m (26 ft)                                  |
| ENGINE             | Model              | Forced Air Cooling 4 Stroke Gasoline Engine  |
|                    |                    | HONDA GX25                                   |
|                    | Exhaust Volume     | 25 cm <sup>3</sup>                           |
|                    | Output Max Power   | 0.72 kW (1.0 PS) / 7,000 rpm                 |
|                    | Fuel               | Automotive Unleaded Gasoline                 |
|                    | Fuel Tank Capacity | 0.53 L                                       |
|                    | Starting Method    | Recoil Starter                               |
| Standard Accessory |                    | 1 Strainer, 2 Hose Couplings,                |
|                    |                    | 3 Hose Bands ( $\phi$ 32), 1 Engine Tool Set |
| Net Weight         |                    | 5.5 kg (12.1 lbs)                            |