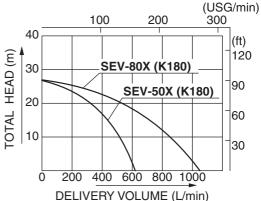

## PERFORMANCE CURVE

Note: Performance ratings are guaranteed minimum, not inflated maximum.

## **SPECIFICATIONS**

| Model                |                           |             | SEV-50X                                     | SEV-80X                     |
|----------------------|---------------------------|-------------|---------------------------------------------|-----------------------------|
| PUMP                 | Connection Dia            |             | 50 mm (2")                                  | 80 mm (3")                  |
|                      | Connection Thread         |             | BSP Thread                                  |                             |
|                      | Total Head                |             | 27 m (90 ft)                                |                             |
|                      | Delivery Volume           |             | 620 L/min<br>(163 USG/min)                  | 1050 L/min<br>(277 USG/min) |
|                      | Max. Suction Head         |             | 8 m(26ft)                                   |                             |
| ENGINE               | Model                     |             | K180                                        |                             |
|                      |                           |             | Forced Air-cooled 4-stroke Gasoline Engine  |                             |
|                      | Exhaust Volume            |             | 179 cc                                      |                             |
|                      | Output                    | Rated Power | 3.1kW(4.2PS)/3600rpm                        |                             |
|                      | Fuel                      |             | Automotive Unleaded Gasoline                |                             |
|                      | Fuel Tank Capacity        |             | 3.6 L                                       |                             |
|                      | Continuous Operating Time |             | Approx. 2.6 hrs                             | Approx. 2.4 hrs             |
|                      | Starting Method           |             | Recoil Starter                              |                             |
| Net Weight           |                           |             | 25.2 kg (55.5 lb)                           | 27.9kg (61.5lb)             |
| Gross Weight         |                           |             | 27.2 kg (59.9 lb)                           | 29.9kg (65.9lb)             |
| Standard Accessories |                           |             | 1 Strainer, 3 Hose Bands, 1 Engine Tool Set |                             |