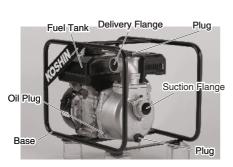

## NOMENCLATURE

## PERFORMANCE CURVE





Note: Performance ratings are guaranteed minimum, not inflated maximum.

## **SPECIFICATIONS**

| Model                |                           |             | SEV-50X                                     | SEV-80X                     |
|----------------------|---------------------------|-------------|---------------------------------------------|-----------------------------|
| PUMP                 | Connection Dia            |             | 50 mm (2")                                  | 80 mm (3")                  |
|                      | Connection Thread         |             | BSP Thread                                  |                             |
|                      | Total Head                |             | 27 m (90 ft)                                |