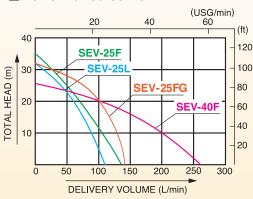

#### **■** Performance Curve

STRŌKE

#### ■ Specification

| Specification |                           |                                                                |                                                                          |                            |                        |  |  |
|---------------|---------------------------|----------------------------------------------------------------|--------------------------------------------------------------------------|----------------------------|------------------------|--|--|
|               | Model                     | SEV-25L                                                        | SEV-25F                                                                  | SEV-25FG*                  | SEV-40F                |  |  |
| PUMP          | Connection Dia            | 25 mm (1")                                                     |                                                                          |                            | 40 mm (1½")            |  |  |
|               | Connection Thread         | Outer Pipe Thread BSP or NPT                                   |                                                                          |                            |                        |  |  |
|               | Total Head                | 32 m (105 ft)                                                  | 35 m (115 ft)                                                            | 32 m (105 ft)              | 26 m (85 ft)           |  |  |
|               | Delivery Volume           | 110 L/min (29 USG/min)                                         | 135 L/min (35 USG/min)                                                   | 140 L/min (32 USG/min)     | 260 L/min (68 USG/min) |  |  |
|               | Max. Suction Lift         | 8 m (26 ft)                                                    |                                                                          |                            |                        |  |  |
| ENGINE        | Туре                      | Forced Air-cooled 2-stroke Gasoline Engine                     | oled 2-stroke Gasoline Engine Forced Air-cooled 4-stroke Gasoline Engine |                            |                        |  |  |
|               | Model                     | Koshin KC26                                                    | Koshin K35                                                               | Koshin K100                |                        |  |  |
|               | Displacement              | 26 cc                                                          | 35.2 cc                                                                  | 98 cc                      |                        |  |  |
|               |                           |                                                                |                                                                          | 1.6 kW (2.2 PS) / 3600 rpm |                        |  |  |
|               | Max. Output               | 0.75 kW (1.0 PS) / 8000 rpm                                    | 0.81 kW (1.1 PS) / 6500 rpm                                              | 1.8 kW (2.4 PS) / 3600 rpm |                        |  |  |
|               | Fuel                      | 2-stroke Mixed Gas and Oil (50:1) Automotive Unleaded Gasoline |                                                                          |                            |                        |  |  |
|               | Fuel Tank Capacity        | 0.6 L (0.16 USG)                                               | 0.73 L (0.19 USG)                                                        | 1.8 L (0.47 USG)           |                        |  |  |
|               | Continuous Operating Time | Approx. 50 min                                                 | Approx. 55 min                                                           | Approx. 2 hrs              |                        |  |  |
|               | Starting Method           | Recoil Starter                                                 |                                                                          |                            |                        |  |  |
| S             | tandard Accessories       | 1 Strai                                                        | 1 Strainer, 2 Hose Couplings, 3 Hose Bands, 1 Engine Tool Set            |                            |                        |  |  |
| ١             | let Weight                | 5.5 kg (12.1 lbs)                                              | 7.4 kg (16.3 lbs)                                                        | 18 kg (39.7 lbs)           | 18 kg (39.7 lbs)       |  |  |
| G             | Pross Weight              | 6.8 kg (15 lbs)                                                | 8.5 kg (18.7 lbs)                                                        | 20.5 kg (45.2 lbs)         | 22 kg (48.5 lbs)       |  |  |
| С             | imensions L×W×H (mm)      | $358 \times 263 \times 323$                                    | 403 × 266 × 348                                                          | 490 × 330 × 397            | 450 × 330 × 397        |  |  |
| Packing Unit  |                           | 1                                                              |                                                                          |                            |                        |  |  |
|               |                           |                                                                |                                                                          |                            |                        |  |  |