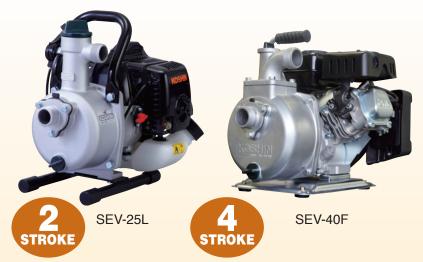

### **ULTRALIGHT 4-STROKE ENGINE**

- **■** EASIER STARTING!
- **LESS NOISE!**
- Environmentally friendly 4-stroke engine
- · Cleaner exhaust emissions
- Less the CO and NOx emissions compared with 2-stroke engine

#### ■ Specification

| Specification |                           |                                                                |                                                                          |                            |                        |  |  |
|---------------|---------------------------|----------------------------------------------------------------|--------------------------------------------------------------------------|----------------------------|------------------------|--|--|
|               | Model                     | SEV-25L                                                        | SEV-25F                                                                  | SEV-25FG*                  | SEV-40F                |  |  |
| PUMP          | Connection Dia            | 25 mm (1")                                                     |                                                                          |                            | 40 mm (1½")            |  |  |
|               | Connection Thread         | Outer Pipe Thread BSP or NPT                                   |                                                                          |                            |                        |  |  |
|               | Total Head                | 32 m (105 ft)                                                  | 35 m (115 ft)                                                            | 32 m (105 ft)              | 26 m (85 ft)           |  |  |
|               | Delivery Volume           | 110 L/min (29 USG/min)                                         | 135 L/min (35 USG/min)                                                   | 140 L/min (32 USG/min)     | 260 L/min (68 USG/min) |  |  |
|               | Max. Suction Lift         | 8 m (26 ft)                                                    |                                                                          |                            |                        |  |  |
| ENGINE        | Туре                      | Forced Air-cooled 2-stroke Gasoline Engine                     | oled 2-stroke Gasoline Engine Forced Air-cooled 4-stroke Gasoline Engine |                            |                        |  |  |
|               | Model                     | Koshin KC26                                                    | Koshin K35                                                               | Koshin K100                |                        |  |  |
|               | Displacement              | 26 cc                                                          | 35.2 cc                                                                  | 98 cc                      |                        |  |  |
|               |                           |                                                                |                                                                          | 1.6 kW (2.2 PS) / 3600 rpm |                        |  |  |
|               | Max. Output               | 0.75 kW (1.0 PS) / 8000 rpm                                    | 0.81 kW (1.1 PS) / 6500 rpm                                              | 1.8 kW (2.4 PS) / 3600 rpm |                        |  |  |
|               | Fuel                      | 2-stroke Mixed Gas and Oil (50:1) Automotive Unleaded Gasoline |                                                                          |                            |                        |  |  |
|               | Fuel Tank Capacity        | 0.6 L (0.16 USG)                                               | 0.73 L (0.19 USG)                                                        | 1.8 L (0.47 USG)           |                        |  |  |
|               | Continuous Operating Time | Approx. 50 min                                                 | Approx. 55 min                                                           | Approx. 2 hrs              |                        |  |  |
|               | Starting Method           | Recoil Starter                                                 |                                                                          |                            |                        |  |  |
| S             | tandard Accessories       | 1 Strai                                                        | 1 Strainer, 2 Hose Couplings, 3 Hose Bands, 1 Engine Tool Set            |                            |                        |  |  |
| ١             | let Weight                | 5.5 kg (12.1 lbs)                                              | 7.4 kg (16.3 lbs)                                                        | 18 kg (39.7 lbs)           | 18 kg (39.7 lbs)       |  |  |
| G             | Pross Weight              | 6.8 kg (15 lbs)                                                | 8.5 kg (18.7 lbs)                                                        | 20.5 kg (45.2 lbs)         | 22 kg (48.5 lbs)       |  |  |
| С             | imensions L×W×H (mm)      | $358 \times 263 \times 323$                                    | 403 × 266 × 348                                                          | 490 × 330 × 397            | 450 × 330 × 397        |  |  |
| Packing Unit  |                           | 1                                                              |                                                                          |                            |                        |  |  |
|               |                           |                                                                |                                                                          |                            |                        |  |  |