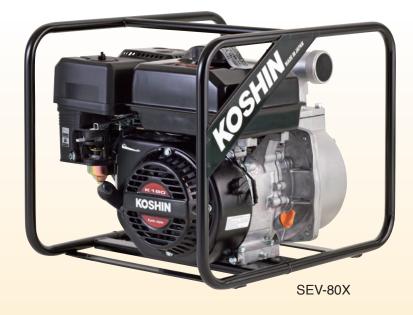

#### ■ Specification

| · ·                       |                                                                                                                                                                                  |                                                                                                                                                                                                                                                                                                                                                                                                                                                                            |                                                                                                                                                                                                                                                                                                                                                                                                                                                                                                                                                                                                                                                                                                                                                                                                                                                                                                                                                                                                                                                                                                                                                  |  |  |
|---------------------------|----------------------------------------------------------------------------------------------------------------------------------------------------------------------------------|----------------------------------------------------------------------------------------------------------------------------------------------------------------------------------------------------------------------------------------------------------------------------------------------------------------------------------------------------------------------------------------------------------------------------------------------------------------------------|--------------------------------------------------------------------------------------------------------------------------------------------------------------------------------------------------------------------------------------------------------------------------------------------------------------------------------------------------------------------------------------------------------------------------------------------------------------------------------------------------------------------------------------------------------------------------------------------------------------------------------------------------------------------------------------------------------------------------------------------------------------------------------------------------------------------------------------------------------------------------------------------------------------------------------------------------------------------------------------------------------------------------------------------------------------------------------------------------------------------------------------------------|--|--|
| Model                     | SEV-40X*                                                                                                                                                                         | SEV-50X                                                                                                                                                                                                                                                                                                                                                                                                                                                                    | SEV-80X                                                                                                                                                                                                                                                                                                                                                                                                                                                                                                                                                                                                                                                                                                                                                                                                                                                                                                                                                                                                                                                                                                                                          |  |  |
| Connection Dia            | 40 mm (1½")                                                                                                                                                                      | 50 mm (2")                                                                                                                                                                                                                                                                                                                                                                                                                                                                 | 80 mm (3")                                                                                                                                                                                                                                                                                                                                                                                                                                                                                                                                                                                                                                                                                                                                                                                                                                                                                                                                                                                                                                                                                                                                       |  |  |
| Connection Thread         | Outer Pipe Thread BSP or NPT                                                                                                                                                     |                                                                                                                                                                                                                                                                                                                                                                                                                                                                            |                                                                                                                                                                                                                                                                                                                                                                                                                                                                                                                                                                                                                                                                                                                                                                                                                                                                                                                                                                                                                                                                                                                                                  |  |  |
| Total Head                | 33 m (108 ft)                                                                                                                                                                    | 33 m (108 ft) 27 m (88 ft)                                                                                                                                                                                                                                                                                                                                                                                                                                                 |                                                                                                                                                                                                                                                                                                                                                                                                                                                                                                                                                                                                                                                                                                                                                                                                                                                                                                                                                                                                                                                                                                                                                  |  |  |
| Delivery Volume           | 340 L/min (90 USG/min)                                                                                                                                                           | 620 L/min (163 USG/min)                                                                                                                                                                                                                                                                                                                                                                                                                                                    | 1050 L/min (277 USG/min)                                                                                                                                                                                                                                                                                                                                                                                                                                                                                                                                                                                                                                                                                                                                                                                                                                                                                                                                                                                                                                                                                                                         |  |  |
| Max. Suction Lift         | 8 m (26 ft)                                                                                                                                                                      |                                                                                                                                                                                                                                                                                                                                                                                                                                                                            |                                                                                                                                                                                                                                                                                                                                                                                                                                                                                                                                                                                                                                                                                                                                                                                                                                                                                                                                                                                                                                                                                                                                                  |  |  |
| Туре                      | Forced Air-cooled 4-stroke Gasoline Engine                                                                                                                                       |                                                                                                                                                                                                                                                                                                                                                                                                                                                                            |                                                                                                                                                                                                                                                                                                                                                                                                                                                                                                                                                                                                                                                                                                                                                                                                                                                                                                                                                                                                                                                                                                                                                  |  |  |
| Model                     | Koshin K180                                                                                                                                                                      |                                                                                                                                                                                                                                                                                                                                                                                                                                                                            |                                                                                                                                                                                                                                                                                                                                                                                                                                                                                                                                                                                                                                                                                                                                                                                                                                                                                                                                                                                                                                                                                                                                                  |  |  |
| Displacement              | 179 cc                                                                                                                                                                           |                                                                                                                                                                                                                                                                                                                                                                                                                                                                            |                                                                                                                                                                                                                                                                                                                                                                                                                                                                                                                                                                                                                                                                                                                                                                                                                                                                                                                                                                                                                                                                                                                                                  |  |  |
| Rated Output              | 3.1 kW (4.2 PS) / 3600 rpm                                                                                                                                                       |                                                                                                                                                                                                                                                                                                                                                                                                                                                                            |                                                                                                                                                                                                                                                                                                                                                                                                                                                                                                                                                                                                                                                                                                                                                                                                                                                                                                                                                                                                                                                                                                                                                  |  |  |
| Max. Output               | 3.5 kW (4.8 PS) / 3600 rpm                                                                                                                                                       |                                                                                                                                                                                                                                                                                                                                                                                                                                                                            |                                                                                                                                                                                                                                                                                                                                                                                                                                                                                                                                                                                                                                                                                                                                                                                                                                                                                                                                                                                                                                                                                                                                                  |  |  |
| Fuel                      | Automotive Unleaded Gasoline                                                                                                                                                     |                                                                                                                                                                                                                                                                                                                                                                                                                                                                            |                                                                                                                                                                                                                                                                                                                                                                                                                                                                                                                                                                                                                                                                                                                                                                                                                                                                                                                                                                                                                                                                                                                                                  |  |  |
| Fuel Tank Capacity        | 3.6 L (0.95 USG)                                                                                                                                                                 |                                                                                                                                                                                                                                                                                                                                                                                                                                                                            |                                                                                                                                                                                                                                                                                                                                                                                                                                                                                                                                                                                                                                                                                                                                                                                                                                                                                                                                                                                                                                                                                                                                                  |  |  |
| Continuous Operating Time | Approx.                                                                                                                                                                          | Approx. 2.4 hrs                                                                                                                                                                                                                                                                                                                                                                                                                                                            |                                                                                                                                                                                                                                                                                                                                                                                                                                                                                                                                                                                                                                                                                                                                                                                                                                                                                                                                                                                                                                                                                                                                                  |  |  |
| Starting Method           | Recoil Starter                                                                                                                                                                   |                                                                                                                                                                                                                                                                                                                                                                                                                                                                            |                                                                                                                                                                                                                                                                                                                                                                                                                                                                                                                                                                                                                                                                                                                                                                                                                                                                                                                                                                                                                                                                                                                                                  |  |  |
| andard Accessories        | 1 Strainer, 2 Hose Couplings, 3 Hose Bands, 1 Engine Tool Set                                                                                                                    |                                                                                                                                                                                                                                                                                                                                                                                                                                                                            |                                                                                                                                                                                                                                                                                                                                                                                                                                                                                                                                                                                                                                                                                                                                                                                                                                                                                                                                                                                                                                                                                                                                                  |  |  |
| et Weight                 | 26.5 kg (58.4 lbs)                                                                                                                                                               | 25.2 kg (55.5 lbs)                                                                                                                                                                                                                                                                                                                                                                                                                                                         | 28.7 kg (63.2 lbs)                                                                                                                                                                                                                                                                                                                                                                                                                                                                                                                                                                                                                                                                                                                                                                                                                                                                                                                                                                                                                                                                                                                               |  |  |
| ross Weight               | 29.0 kg (63.9 lbs)                                                                                                                                                               | 27.2 kg (59.9 lbs)                                                                                                                                                                                                                                                                                                                                                                                                                                                         | 30.7 kg (67.6 lbs)                                                                                                                                                                                                                                                                                                                                                                                                                                                                                                                                                                                                                                                                                                                                                                                                                                                                                                                                                                                                                                                                                                                               |  |  |
| mensions L×W×H (mm)       | 554 × 406 × 424                                                                                                                                                                  | 504 × 405 × 411                                                                                                                                                                                                                                                                                                                                                                                                                                                            | 543 × 425 × 460                                                                                                                                                                                                                                                                                                                                                                                                                                                                                                                                                                                                                                                                                                                                                                                                                                                                                                                                                                                                                                                                                                                                  |  |  |
| acking Unit               | 1                                                                                                                                                                                |                                                                                                                                                                                                                                                                                                                                                                                                                                                                            |                                                                                                                                                                                                                                                                                                                                                                                                                                                                                                                                                                                                                                                                                                                                                                                                                                                                                                                                                                                                                                                                                                                                                  |  |  |
| i                         | Connection Dia Connection Thread Total Head Delivery Volume Max. Suction Lift Type Model Displacement Rated Output Max. Output Fuel Fuel Tank Capacity Continuous Operating Time | Connection Dia  Connection Thread  Total Head  Delivery Volume  Max. Suction Lift  Type  Model  Displacement  Rated Output  Max. Output  Fuel  Fuel Tank Capacity  Continuous Operating Time Starting Method  andard Accessories  et Weight  ross Weight  imensions LxWxH (mm)  33 m (108 ft)  340 L/min (90 USG/min)  M40 mm (1½")  Approx.  Starting (90 USG/min)  Approx.  Force  Approx.  1 Strainer, 2 House  26.5 kg (58.4 lbs)  29.0 kg (63.9 lbs)  554 x 406 x 424 | Connection Dia         40 mm (1½")         50 mm (2")           Connection Thread         Outer Pipe Thread BSP or NPT           Total Head         33 m (108 ft)         27 m (100 mm)           Delivery Volume         340 L/min (90 USG/min)         620 L/min (163 USG/min)           Max. Suction Lift         8 m (26 ft)           Type         Forced Air-cooled 4-stroke Gasoline En           Model         Koshin K180           Displacement         179 cc           Rated Output         3.1 kW (4.2 PS) / 3600 rpm           Max. Output         3.5 kW (4.8 PS) / 3600 rpm           Fuel         Automotive Unleaded Gasoline           Fuel Tank Capacity         3.6 L (0.95 USG)           Continuous Operating Time         Approx. 2.6 hrs           Starting Method         Recoil Starter           tandard Accessories         1 Strainer, 2 Hose Couplings, 3 Hose Bands, 1 End           tet Weight         26.5 kg (58.4 lbs)         25.2 kg (55.5 lbs)           ross Weight         29.0 kg (63.9 lbs)         27.2 kg (59.9 lbs)           imensions LxWxH (mm)         554 x 406 x 424         504 x 405 x 411 |  |  |