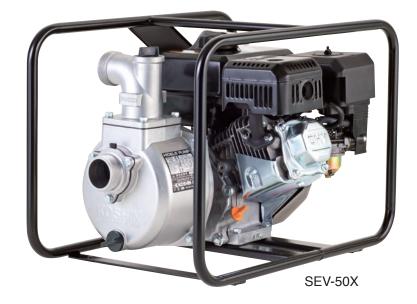

#### ■ Specification

| · ·                       |                                                                                                                                                                                  |                                                                                                                                                                                                                                                                                                                                                                                                                                                                            |                                                                                                                                                                                                                                                                                                                                                                                                                                                                                                                                                                                                                                                                                                                                                                                                                                                                                                                                                                                                                                                                                                                                                  |  |  |
|---------------------------|----------------------------------------------------------------------------------------------------------------------------------------------------------------------------------|----------------------------------------------------------------------------------------------------------------------------------------------------------------------------------------------------------------------------------------------------------------------------------------------------------------------------------------------------------------------------------------------------------------------------------------------------------------------------|--------------------------------------------------------------------------------------------------------------------------------------------------------------------------------------------------------------------------------------------------------------------------------------------------------------------------------------------------------------------------------------------------------------------------------------------------------------------------------------------------------------------------------------------------------------------------------------------------------------------------------------------------------------------------------------------------------------------------------------------------------------------------------------------------------------------------------------------------------------------------------------------------------------------------------------------------------------------------------------------------------------------------------------------------------------------------------------------------------------------------------------------------|--|--|
| Model                     | SEV-40X*                                                                                                                                                                         | SEV-50X                                                                                                                                                                                                                                                                                                                                                                                                                                                                    | SEV-80X                                                                                                                                                                                                                                                                                                                                                                                                                                                                                                                                                                                                                                                                                                                                                                                                                                                                                                                                                                                                                                                                                                                                          |  |  |
| Connection Dia            | 40 mm (1½")                                                                                                                                                                      | 50 mm (2")                                                                                                                                                                                                                                                                                                                                                                                                                                                                 | 80 mm (3")                                                                                                                                                                                                                                                                                                                                                                                                                                                                                                                                                                                                                                                                                                                                                                                                                                                                                                                                                                                                                                                                                                                                       |  |  |
| Connection Thread         | Outer Pipe Thread BSP or NPT                                                                                                                                                     |                                                                                                                                                                                                                                                                                                                                                                                                                                                                            |                                                                                                                                                                                                                                                                                                                                                                                                                                                                                                                                                                                                                                                                                                                                                                                                                                                                                                                                                                                                                                                                                                                                                  |  |  |
| Total Head                | 33 m (108 ft)                                                                                                                                                                    | 33 m (108 ft) 27 m (88 ft)                                                                                                                                                                                                                                                                                                                                                                                                                                                 |                                                                                                                                                                                                                                                                                                                                                                                                                                                                                                                                                                                                                                                                                                                                                                                                                                                                                                                                                                                                                                                                                                                                                  |  |  |
| Delivery Volume           | 340 L/min (90 USG/min)                                                                                                                                                           | 620 L/min (163 USG/min)                                                                                                                                                                                                                                                                                                                                                                                                                                                    | 1050 L/min (277 USG/min)                                                                                                                                                                                                                                                                                                                                                                                                                                                                                                                                                                                                                                                                                                                                                                                                                                                                                                                                                                                                                                                                                                                         |  |  |
| Max. Suction Lift         | 8 m (26 ft)                                                                                                                                                                      |                                                                                                                                                                                                                                                                                                                                                                                                                                                                            |                                                                                                                                                                                                                                                                                                                                                                                                                                                                                                                                                                                                                                                                                                                                                                                                                                                                                                                                                                                                                                                                                                                                                  |  |  |
| Туре                      | Forced Air-cooled 4-stroke Gasoline Engine                                                                                                                                       |                                                                                                                                                                                                                                                                                                                                                                                                                                                                            |                                                                                                                                                                                                                                                                                                                                                                                                                                                                                                                                                                                                                                                                                                                                                                                                                                                                                                                                                                                                                                                                                                                                                  |  |  |
| Model                     | Koshin K180                                                                                                                                                                      |                                                                                                                                                                                                                                                                                                                                                                                                                                                                            |                                                                                                                                                                                                                                                                                                                                                                                                                                                                                                                                                                                                                                                                                                                                                                                                                                                                                                                                                                                                                                                                                                                                                  |  |  |
| Displacement              | 179 cc                                                                                                                                                                           |                                                                                                                                                                                                                                                                                                                                                                                                                                                                            |                                                                                                                                                                                                                                                                                                                                                                                                                                                                                                                                                                                                                                                                                                                                                                                                                                                                                                                                                                                                                                                                                                                                                  |  |  |
| Rated Output              | 3.1 kW (4.2 PS) / 3600 rpm                                                                                                                                                       |                                                                                                                                                                                                                                                                                                                                                                                                                                                                            |                                                                                                                                                                                                                                                                                                                                                                                                                                                                                                                                                                                                                                                                                                                                                                                                                                                                                                                                                                                                                                                                                                                                                  |  |  |
| Max. Output               | 3.5 kW (4.8 PS) / 3600 rpm                                                                                                                                                       |                                                                                                                                                                                                                                                                                                                                                                                                                                                                            |                                                                                                                                                                                                                                                                                                                                                                                                                                                                                                                                                                                                                                                                                                                                                                                                                                                                                                                                                                                                                                                                                                                                                  |  |  |
| Fuel                      | Automotive Unleaded Gasoline                                                                                                                                                     |                                                                                                                                                                                                                                                                                                                                                                                                                                                                            |                                                                                                                                                                                                                                                                                                                                                                                                                                                                                                                                                                                                                                                                                                                                                                                                                                                                                                                                                                                                                                                                                                                                                  |  |  |
| Fuel Tank Capacity        | 3.6 L (0.95 USG)                                                                                                                                                                 |                                                                                                                                                                                                                                                                                                                                                                                                                                                                            |                                                                                                                                                                                                                                                                                                                                                                                                                                                                                                                                                                                                                                                                                                                                                                                                                                                                                                                                                                                                                                                                                                                                                  |  |  |
| Continuous Operating Time | Approx.                                                                                                                                                                          | Approx. 2.4 hrs                                                                                                                                                                                                                                                                                                                                                                                                                                                            |                                                                                                                                                                                                                                                                                                                                                                                                                                                                                                                                                                                                                                                                                                                                                                                                                                                                                                                                                                                                                                                                                                                                                  |  |  |
| Starting Method           | Recoil Starter                                                                                                                                                                   |                                                                                                                                                                                                                                                                                                                                                                                                                                                                            |                                                                                                                                                                                                                                                                                                                                                                                                                                                                                                                                                                                                                                                                                                                                                                                                                                                                                                                                                                                                                                                                                                                                                  |  |  |
| andard Accessories        | 1 Strainer, 2 Hose Couplings, 3 Hose Bands, 1 Engine Tool Set                                                                                                                    |                                                                                                                                                                                                                                                                                                                                                                                                                                                                            |                                                                                                                                                                                                                                                                                                                                                                                                                                                                                                                                                                                                                                                                                                                                                                                                                                                                                                                                                                                                                                                                                                                                                  |  |  |
| et Weight                 | 26.5 kg (58.4 lbs)                                                                                                                                                               | 25.2 kg (55.5 lbs)                                                                                                                                                                                                                                                                                                                                                                                                                                                         | 28.7 kg (63.2 lbs)                                                                                                                                                                                                                                                                                                                                                                                                                                                                                                                                                                                                                                                                                                                                                                                                                                                                                                                                                                                                                                                                                                                               |  |  |
| ross Weight               | 29.0 kg (63.9 lbs)                                                                                                                                                               | 27.2 kg (59.9 lbs)                                                                                                                                                                                                                                                                                                                                                                                                                                                         | 30.7 kg (67.6 lbs)                                                                                                                                                                                                                                                                                                                                                                                                                                                                                                                                                                                                                                                                                                                                                                                                                                                                                                                                                                                                                                                                                                                               |  |  |
| mensions L×W×H (mm)       | 554 × 406 × 424                                                                                                                                                                  | 504 × 405 × 411                                                                                                                                                                                                                                                                                                                                                                                                                                                            | 543 × 425 × 460                                                                                                                                                                                                                                                                                                                                                                                                                                                                                                                                                                                                                                                                                                                                                                                                                                                                                                                                                                                                                                                                                                                                  |  |  |
| acking Unit               | 1                                                                                                                                                                                |                                                                                                                                                                                                                                                                                                                                                                                                                                                                            |                                                                                                                                                                                                                                                                                                                                                                                                                                                                                                                                                                                                                                                                                                                                                                                                                                                                                                                                                                                                                                                                                                                                                  |  |  |
| i                         | Connection Dia Connection Thread Total Head Delivery Volume Max. Suction Lift Type Model Displacement Rated Output Max. Output Fuel Fuel Tank Capacity Continuous Operating Time | Connection Dia  Connection Thread  Total Head  Delivery Volume  Max. Suction Lift  Type  Model  Displacement  Rated Output  Max. Output  Fuel  Fuel Tank Capacity  Continuous Operating Time Starting Method  andard Accessories  et Weight  ross Weight  imensions LxWxH (mm)  33 m (108 ft)  340 L/min (90 USG/min)  M40 mm (1½")  Approx.  Starting (90 USG/min)  Approx.  Force  Approx.  1 Strainer, 2 House  26.5 kg (58.4 lbs)  29.0 kg (63.9 lbs)  554 x 406 x 424 | Connection Dia         40 mm (1½")         50 mm (2")           Connection Thread         Outer Pipe Thread BSP or NPT           Total Head         33 m (108 ft)         27 m (100 mm)           Delivery Volume         340 L/min (90 USG/min)         620 L/min (163 USG/min)           Max. Suction Lift         8 m (26 ft)           Type         Forced Air-cooled 4-stroke Gasoline En           Model         Koshin K180           Displacement         179 cc           Rated Output         3.1 kW (4.2 PS) / 3600 rpm           Max. Output         3.5 kW (4.8 PS) / 3600 rpm           Fuel         Automotive Unleaded Gasoline           Fuel Tank Capacity         3.6 L (0.95 USG)           Continuous Operating Time         Approx. 2.6 hrs           Starting Method         Recoil Starter           tandard Accessories         1 Strainer, 2 Hose Couplings, 3 Hose Bands, 1 End           tet Weight         26.5 kg (58.4 lbs)         25.2 kg (55.5 lbs)           ross Weight         29.0 kg (63.9 lbs)         27.2 kg (59.9 lbs)           imensions LxWxH (mm)         554 x 406 x 424         504 x 405 x 411 |  |  |