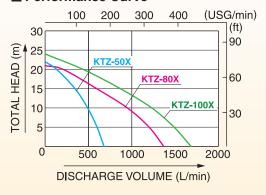

### **■** Performance Curve

### **■** Specification

| ■ Specification       |                              |                                                                                               |                             |                             |
|-----------------------|------------------------------|-----------------------------------------------------------------------------------------------|-----------------------------|-----------------------------|
|                       | Model                        | KTZ-50X                                                                                       | KTZ-80X                     | KTZ-100X                    |
| PUMP                  | Connection Dia               | 50 mm(2")                                                                                     | 80 mm(3")                   | 100 mm(4")                  |
|                       | Connection Thread            | Outer Pipe Thread BSP or NPT                                                                  |                             |                             |
|                       | Total Head                   | 22 m (72 ft)                                                                                  | 21 m (68 ft)                | 24 m (78 ft)                |
|                       | Delivery Volume              | 680 L/min (179 USG/min)                                                                       | 1370 L/min (361 USG/min)    | 1680 L/min (443 USG/min)    |
|                       | Max.Suction Lift             | 8 m (26 ft)                                                                                   |                             |                             |
|                       | Material for Mechanical Seal | Sic (Silicon Carbide) x Sic                                                                   |                             |                             |
|                       | Material for Impeller        | Hi-Chrome                                                                                     |                             |                             |
|                       | Material for Volute          | FCD 450                                                                                       |                             |                             |
| ENGINE                | Type                         | Forced Air-Cooled 4-stroke Gasoline Engine                                                    |                             |                             |
|                       | Model                        | Koshin K180                                                                                   | Koshin K300                 | Koshin K420                 |
|                       | Displacement                 | 179 cc                                                                                        | 301 cc                      | 420 cc                      |
|                       | Rated Output                 | 3.1 kW (4.2PS) / 3600 rpm                                                                     | 5.0 kW (6.8 PS) / 3600 rpm  | 7.2 kW (9.8 PS) / 3600 rpm  |
|                       | Max. Output                  | 3.5 kW (4.8PS) / 3600 rpm                                                                     | 6.0 kW (8.2 PS) / 3600 rpm  | 8.6 kW (11.7 PS) / 3600 rpm |
|                       | Fuel                         | Automotive Unleaded Gasoline                                                                  |                             |                             |
|                       | Fuel Tank Capacity           | 3.6 L (0.95 USG)                                                                              | 5.9 L (1.5 USG)             | 5.9 L (1.5 USG)             |
|                       | Continuous Operating Time    | Approx. 2.0 hrs Approx. 1.5 hrs                                                               |                             | Approx. 1.5 hrs             |
|                       | Starting Method              | Recoil Starter                                                                                |                             |                             |
| Standard Accessories  |                              | 1 Strainer, 3 Hose Bands, 1 Engine Tool Set, 1 Multi Tool Wrench (BSP Type: 2 Hose Couplings) |                             |                             |
| Net Weight            |                              | 48.1 kg (106.0 lbs)                                                                           | 61.6 kg (135.8 lbs)         | 78.2 kg (172.4 lbs)         |
| Gross Weight          |                              | 54 kg (119 lbs)                                                                               | 68.4 kg (150.8 lbs)         | 88.0 kg (194.0 lbs)         |
| Dimensions L×W×H (mm) |                              | $703 \times 579 \times 542$                                                                   | $726 \times 579 \times 603$ | 816 × 621 × 632             |
| Packing Unit          |                              | 1                                                                                             |                             |                             |