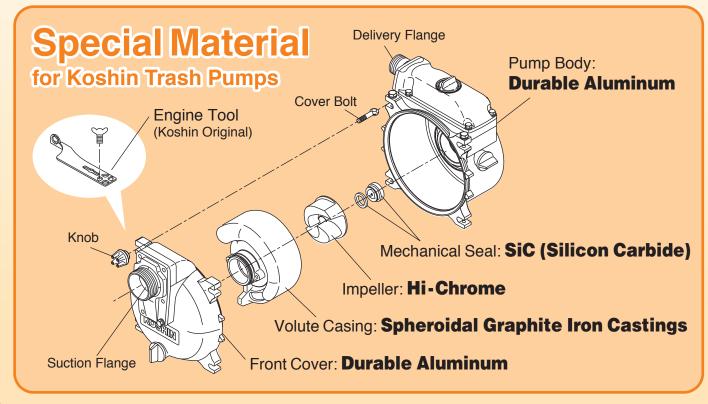

# Excellent Quality

Provides powerful performance and long durability with New KOSHIN engine and enhanced pump.

### **■** Specification

| ■ Specification       |                              |                                                                                               |                             |                             |
|-----------------------|------------------------------|-----------------------------------------------------------------------------------------------|-----------------------------|-----------------------------|
|                       | Model                        | KTZ-50X                                                                                       | KTZ-80X                     | KTZ-100X                    |
| PUMP                  | Connection Dia               | 50 mm(2")                                                                                     | 80 mm(3")                   | 100 mm(4")                  |
|                       | Connection Thread            | Outer Pipe Thread BSP or NPT                                                                  |                             |                             |
|                       | Total Head                   | 22 m (72 ft)                                                                                  | 21 m (68 ft)                | 24 m (78 ft)                |
|                       | Delivery Volume              | 680 L/min (179 USG/min)                                                                       | 1370 L/min (361 USG/min)    | 1680 L/min (443 USG/min)    |
|                       | Max.Suction Lift             | 8 m (26 ft)                                                                                   |                             |                             |
|                       | Material for Mechanical Seal | Sic (Silicon Carbide) x Sic                                                                   |                             |                             |
|                       | Material for Impeller        | Hi-Chrome                                                                                     |                             |                             |
|                       | Material for Volute          | FCD 450                                                                                       |                             |                             |
| ENGINE                | Type                         | Forced Air-Cooled 4-stroke Gasoline Engine                                                    |                             |                             |
|                       | Model                        | Koshin K180                                                                                   | Koshin K300                 | Koshin K420                 |
|                       | Displacement                 | 179 cc                                                                                        | 301 cc                      | 420 cc                      |
|                       | Rated Output                 | 3.1 kW (4.2PS) / 3600 rpm                                                                     | 5.0 kW (6.8 PS) / 3600 rpm  | 7.2 kW (9.8 PS) / 3600 rpm  |
|                       | Max. Output                  | 3.5 kW (4.8PS) / 3600 rpm                                                                     | 6.0 kW (8.2 PS) / 3600 rpm  | 8.6 kW (11.7 PS) / 3600 rpm |
|                       | Fuel                         | Automotive Unleaded Gasoline                                                                  |                             |                             |
|                       | Fuel Tank Capacity           | 3.6 L (0.95 USG)                                                                              | 5.9 L (1.5 USG)             | 5.9 L (1.5 USG)             |
|                       | Continuous Operating Time    | Approx. 2.0 hrs Approx. 1.5 hrs                                                               |                             | Approx. 1.5 hrs             |
|                       | Starting Method              | Recoil Starter                                                                                |                             |                             |
| Standard Accessories  |                              | 1 Strainer, 3 Hose Bands, 1 Engine Tool Set, 1 Multi Tool Wrench (BSP Type: 2 Hose Couplings) |                             |                             |
| Net Weight            |                              | 48.1 kg (106.0 lbs)                                                                           | 61.6 kg (135.8 lbs)         | 78.2 kg (172.4 lbs)         |
| Gross Weight          |                              | 54 kg (119 lbs)                                                                               | 68.4 kg (150.8 lbs)         | 88.0 kg (194.0 lbs)         |
| Dimensions L×W×H (mm) |                              | $703 \times 579 \times 542$                                                                   | $726 \times 579 \times 603$ | 816 × 621 × 632             |
| Packing Unit          |                              | 1                                                                                             |                             |                             |