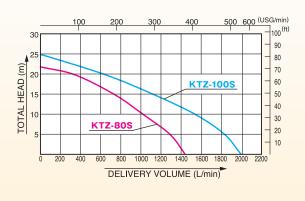

### **■** Performance Curve

### ■ Specification

| — opening                    |                                                                                                                                                                                                                                                        |                                                                                                                                                                                                                                                                                                                                                                                                                                                                                                                                                                                                                                                                                                                                                                                                                                                                                                                                                                                                                                                                                                                                                                                                                                                                                                                                                                                                                                                                                                                                                                                                                                                                                                                                                                                                                                                                                                                 |  |  |  |
|------------------------------|--------------------------------------------------------------------------------------------------------------------------------------------------------------------------------------------------------------------------------------------------------|-----------------------------------------------------------------------------------------------------------------------------------------------------------------------------------------------------------------------------------------------------------------------------------------------------------------------------------------------------------------------------------------------------------------------------------------------------------------------------------------------------------------------------------------------------------------------------------------------------------------------------------------------------------------------------------------------------------------------------------------------------------------------------------------------------------------------------------------------------------------------------------------------------------------------------------------------------------------------------------------------------------------------------------------------------------------------------------------------------------------------------------------------------------------------------------------------------------------------------------------------------------------------------------------------------------------------------------------------------------------------------------------------------------------------------------------------------------------------------------------------------------------------------------------------------------------------------------------------------------------------------------------------------------------------------------------------------------------------------------------------------------------------------------------------------------------------------------------------------------------------------------------------------------------|--|--|--|
| Model                        | KTZ-80S                                                                                                                                                                                                                                                | KTZ-100S                                                                                                                                                                                                                                                                                                                                                                                                                                                                                                                                                                                                                                                                                                                                                                                                                                                                                                                                                                                                                                                                                                                                                                                                                                                                                                                                                                                                                                                                                                                                                                                                                                                                                                                                                                                                                                                                                                        |  |  |  |
| Connection Dia               | 80 mm(3")                                                                                                                                                                                                                                              | 100 mm(4")                                                                                                                                                                                                                                                                                                                                                                                                                                                                                                                                                                                                                                                                                                                                                                                                                                                                                                                                                                                                                                                                                                                                                                                                                                                                                                                                                                                                                                                                                                                                                                                                                                                                                                                                                                                                                                                                                                      |  |  |  |
| Connection Thread            | Outer Pipe Thread BSP or NPT                                                                                                                                                                                                                           |                                                                                                                                                                                                                                                                                                                                                                                                                                                                                                                                                                                                                                                                                                                                                                                                                                                                                                                                                                                                                                                                                                                                                                                                                                                                                                                                                                                                                                                                                                                                                                                                                                                                                                                                                                                                                                                                                                                 |  |  |  |
| Total Head                   | 22 m (72 ft)                                                                                                                                                                                                                                           | 25 m (82 ft)                                                                                                                                                                                                                                                                                                                                                                                                                                                                                                                                                                                                                                                                                                                                                                                                                                                                                                                                                                                                                                                                                                                                                                                                                                                                                                                                                                                                                                                                                                                                                                                                                                                                                                                                                                                                                                                                                                    |  |  |  |
| Delivery Volume              | 1420 L/min (375 USG/min)                                                                                                                                                                                                                               | 1980 L/min (523 USG/min)                                                                                                                                                                                                                                                                                                                                                                                                                                                                                                                                                                                                                                                                                                                                                                                                                                                                                                                                                                                                                                                                                                                                                                                                                                                                                                                                                                                                                                                                                                                                                                                                                                                                                                                                                                                                                                                                                        |  |  |  |
| Max.Suction Lift             | 8m (26 ft)                                                                                                                                                                                                                                             |                                                                                                                                                                                                                                                                                                                                                                                                                                                                                                                                                                                                                                                                                                                                                                                                                                                                                                                                                                                                                                                                                                                                                                                                                                                                                                                                                                                                                                                                                                                                                                                                                                                                                                                                                                                                                                                                                                                 |  |  |  |
| Material for Mechanical Seal | Sic (Silicon Carbide) × Sic                                                                                                                                                                                                                            |                                                                                                                                                                                                                                                                                                                                                                                                                                                                                                                                                                                                                                                                                                                                                                                                                                                                                                                                                                                                                                                                                                                                                                                                                                                                                                                                                                                                                                                                                                                                                                                                                                                                                                                                                                                                                                                                                                                 |  |  |  |
| Material for Impeller        | Hi-Chrome                                                                                                                                                                                                                                              |                                                                                                                                                                                                                                                                                                                                                                                                                                                                                                                                                                                                                                                                                                                                                                                                                                                                                                                                                                                                                                                                                                                                                                                                                                                                                                                                                                                                                                                                                                                                                                                                                                                                                                                                                                                                                                                                                                                 |  |  |  |
| Material for Volute          | FCD450                                                                                                                                                                                                                                                 |                                                                                                                                                                                                                                                                                                                                                                                                                                                                                                                                                                                                                                                                                                                                                                                                                                                                                                                                                                                                                                                                                                                                                                                                                                                                                                                                                                                                                                                                                                                                                                                                                                                                                                                                                                                                                                                                                                                 |  |  |  |
| Type                         | Forced Air-Cooled 4-stroke Gasoline Engine                                                                                                                                                                                                             |                                                                                                                                                                                                                                                                                                                                                                                                                                                                                                                                                                                                                                                                                                                                                                                                                                                                                                                                                                                                                                                                                                                                                                                                                                                                                                                                                                                                                                                                                                                                                                                                                                                                                                                                                                                                                                                                                                                 |  |  |  |
| Model                        | Koshin K300                                                                                                                                                                                                                                            | Koshin K420                                                                                                                                                                                                                                                                                                                                                                                                                                                                                                                                                                                                                                                                                                                                                                                                                                                                                                                                                                                                                                                                                                                                                                                                                                                                                                                                                                                                                                                                                                                                                                                                                                                                                                                                                                                                                                                                                                     |  |  |  |
| Displacement                 | 301cc                                                                                                                                                                                                                                                  | 420cc                                                                                                                                                                                                                                                                                                                                                                                                                                                                                                                                                                                                                                                                                                                                                                                                                                                                                                                                                                                                                                                                                                                                                                                                                                                                                                                                                                                                                                                                                                                                                                                                                                                                                                                                                                                                                                                                                                           |  |  |  |
| Rated Output                 | 5.0 kW (6.8 PS) / 3600 rpm                                                                                                                                                                                                                             | 7.2 kW (9.8 PS) / 3600 rpm                                                                                                                                                                                                                                                                                                                                                                                                                                                                                                                                                                                                                                                                                                                                                                                                                                                                                                                                                                                                                                                                                                                                                                                                                                                                                                                                                                                                                                                                                                                                                                                                                                                                                                                                                                                                                                                                                      |  |  |  |
| Max. Output                  | 6.0 kW (8.2 PS) / 3600 rpm                                                                                                                                                                                                                             | 8.6 kW (11.7 PS) / 3600 rpm                                                                                                                                                                                                                                                                                                                                                                                                                                                                                                                                                                                                                                                                                                                                                                                                                                                                                                                                                                                                                                                                                                                                                                                                                                                                                                                                                                                                                                                                                                                                                                                                                                                                                                                                                                                                                                                                                     |  |  |  |
| Fuel                         | Automotive Unleaded Gasoline                                                                                                                                                                                                                           |                                                                                                                                                                                                                                                                                                                                                                                                                                                                                                                                                                                                                                                                                                                                                                                                                                                                                                                                                                                                                                                                                                                                                                                                                                                                                                                                                                                                                                                                                                                                                                                                                                                                                                                                                                                                                                                                                                                 |  |  |  |
| Fuel Tank Capacity           | 5.9L (1.5 USG)                                                                                                                                                                                                                                         |                                                                                                                                                                                                                                                                                                                                                                                                                                                                                                                                                                                                                                                                                                                                                                                                                                                                                                                                                                                                                                                                                                                                                                                                                                                                                                                                                                                                                                                                                                                                                                                                                                                                                                                                                                                                                                                                                                                 |  |  |  |
| Continuous Operating Time    | Approx. 2 hrs                                                                                                                                                                                                                                          | Approx. 1.5 hrs                                                                                                                                                                                                                                                                                                                                                                                                                                                                                                                                                                                                                                                                                                                                                                                                                                                                                                                                                                                                                                                                                                                                                                                                                                                                                                                                                                                                                                                                                                                                                                                                                                                                                                                                                                                                                                                                                                 |  |  |  |
| Starting Method              | Recoil Starter                                                                                                                                                                                                                                         |                                                                                                                                                                                                                                                                                                                                                                                                                                                                                                                                                                                                                                                                                                                                                                                                                                                                                                                                                                                                                                                                                                                                                                                                                                                                                                                                                                                                                                                                                                                                                                                                                                                                                                                                                                                                                                                                                                                 |  |  |  |
| tandard Accessories          | 1 Strainer, 3 Hose Bands, 1 Engine Tool Set, 1 Multi Tool wrench (BSP Type: 2 Hose Couplings)                                                                                                                                                          |                                                                                                                                                                                                                                                                                                                                                                                                                                                                                                                                                                                                                                                                                                                                                                                                                                                                                                                                                                                                                                                                                                                                                                                                                                                                                                                                                                                                                                                                                                                                                                                                                                                                                                                                                                                                                                                                                                                 |  |  |  |
| et Weight                    | 65.3 kg (144.0 lbs)                                                                                                                                                                                                                                    | 81.2 kg (179.0 lbs)                                                                                                                                                                                                                                                                                                                                                                                                                                                                                                                                                                                                                                                                                                                                                                                                                                                                                                                                                                                                                                                                                                                                                                                                                                                                                                                                                                                                                                                                                                                                                                                                                                                                                                                                                                                                                                                                                             |  |  |  |
| ross Weight                  | 72.6 kg (160.1 lbs)                                                                                                                                                                                                                                    | 90.5 kg (199.5 lbs)                                                                                                                                                                                                                                                                                                                                                                                                                                                                                                                                                                                                                                                                                                                                                                                                                                                                                                                                                                                                                                                                                                                                                                                                                                                                                                                                                                                                                                                                                                                                                                                                                                                                                                                                                                                                                                                                                             |  |  |  |
| imensions L×W×H (mm)         | 729 × 589 × 602                                                                                                                                                                                                                                        | 800 × 621 × 624                                                                                                                                                                                                                                                                                                                                                                                                                                                                                                                                                                                                                                                                                                                                                                                                                                                                                                                                                                                                                                                                                                                                                                                                                                                                                                                                                                                                                                                                                                                                                                                                                                                                                                                                                                                                                                                                                                 |  |  |  |
| acking Unit                  | i i                                                                                                                                                                                                                                                    |                                                                                                                                                                                                                                                                                                                                                                                                                                                                                                                                                                                                                                                                                                                                                                                                                                                                                                                                                                                                                                                                                                                                                                                                                                                                                                                                                                                                                                                                                                                                                                                                                                                                                                                                                                                                                                                                                                                 |  |  |  |
|                              | Connection Dia Connection Thread Total Head Delivery Volume Max.Suction Lift Material for Mechanical Seal Material for Impeller Material for Volute Type Model Displacement Rated Output Max. Output Fuel Fuel Tank Capacity Continuous Operating Time | Connection Dia         80 mm(3")           Connection Thread         Outer Pipe Thread           Total Head         22 m (72 ft)           Delivery Volume         1420 L/min (375 USG/min)           Max. Suction Lift         8m (           Material for Mechanical Seal         Sic (Silicon Omegan Sic |  |  |  |