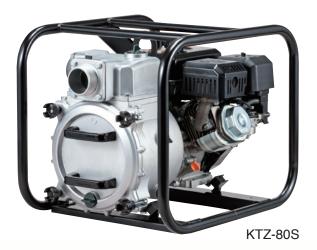

# **New Design with Easy Maintenance**

# Powered by KOSHIN K300 & K420

- The front cover can be removed easily without removing hoses
- Handles on the front cover can be installed in vertical or horizontal position
- · Easy removal of knobs
- New Impeller design with hexagon boss for easy installation and removal

### ■ Specification

| — opening                    |                                                                                                                                                                                                                                                        |                                                                                                                                                                                                                                                                                                                                                                                                                                                                                                                                                                                                                                                                                                                                                                                                                                                                                                                                                                                                                                                                                                                                                                                                                                                                                                                                                                                                                                                                                                                                                                                                                                                                                                                                                                                                                                                                                                                 |  |  |  |
|------------------------------|--------------------------------------------------------------------------------------------------------------------------------------------------------------------------------------------------------------------------------------------------------|-----------------------------------------------------------------------------------------------------------------------------------------------------------------------------------------------------------------------------------------------------------------------------------------------------------------------------------------------------------------------------------------------------------------------------------------------------------------------------------------------------------------------------------------------------------------------------------------------------------------------------------------------------------------------------------------------------------------------------------------------------------------------------------------------------------------------------------------------------------------------------------------------------------------------------------------------------------------------------------------------------------------------------------------------------------------------------------------------------------------------------------------------------------------------------------------------------------------------------------------------------------------------------------------------------------------------------------------------------------------------------------------------------------------------------------------------------------------------------------------------------------------------------------------------------------------------------------------------------------------------------------------------------------------------------------------------------------------------------------------------------------------------------------------------------------------------------------------------------------------------------------------------------------------|--|--|--|
| Model                        | KTZ-80S                                                                                                                                                                                                                                                | KTZ-100S                                                                                                                                                                                                                                                                                                                                                                                                                                                                                                                                                                                                                                                                                                                                                                                                                                                                                                                                                                                                                                                                                                                                                                                                                                                                                                                                                                                                                                                                                                                                                                                                                                                                                                                                                                                                                                                                                                        |  |  |  |
| Connection Dia               | 80 mm(3")                                                                                                                                                                                                                                              | 100 mm(4")                                                                                                                                                                                                                                                                                                                                                                                                                                                                                                                                                                                                                                                                                                                                                                                                                                                                                                                                                                                                                                                                                                                                                                                                                                                                                                                                                                                                                                                                                                                                                                                                                                                                                                                                                                                                                                                                                                      |  |  |  |
| Connection Thread            | Outer Pipe Thread BSP or NPT                                                                                                                                                                                                                           |                                                                                                                                                                                                                                                                                                                                                                                                                                                                                                                                                                                                                                                                                                                                                                                                                                                                                                                                                                                                                                                                                                                                                                                                                                                                                                                                                                                                                                                                                                                                                                                                                                                                                                                                                                                                                                                                                                                 |  |  |  |
| Total Head                   | 22 m (72 ft)                                                                                                                                                                                                                                           | 25 m (82 ft)                                                                                                                                                                                                                                                                                                                                                                                                                                                                                                                                                                                                                                                                                                                                                                                                                                                                                                                                                                                                                                                                                                                                                                                                                                                                                                                                                                                                                                                                                                                                                                                                                                                                                                                                                                                                                                                                                                    |  |  |  |
| Delivery Volume              | 1420 L/min (375 USG/min)                                                                                                                                                                                                                               | 1980 L/min (523 USG/min)                                                                                                                                                                                                                                                                                                                                                                                                                                                                                                                                                                                                                                                                                                                                                                                                                                                                                                                                                                                                                                                                                                                                                                                                                                                                                                                                                                                                                                                                                                                                                                                                                                                                                                                                                                                                                                                                                        |  |  |  |
| Max.Suction Lift             | 8m (26 ft)                                                                                                                                                                                                                                             |                                                                                                                                                                                                                                                                                                                                                                                                                                                                                                                                                                                                                                                                                                                                                                                                                                                                                                                                                                                                                                                                                                                                                                                                                                                                                                                                                                                                                                                                                                                                                                                                                                                                                                                                                                                                                                                                                                                 |  |  |  |
| Material for Mechanical Seal | Sic (Silicon Carbide) × Sic                                                                                                                                                                                                                            |                                                                                                                                                                                                                                                                                                                                                                                                                                                                                                                                                                                                                                                                                                                                                                                                                                                                                                                                                                                                                                                                                                                                                                                                                                                                                                                                                                                                                                                                                                                                                                                                                                                                                                                                                                                                                                                                                                                 |  |  |  |
| Material for Impeller        | Hi-Chrome                                                                                                                                                                                                                                              |                                                                                                                                                                                                                                                                                                                                                                                                                                                                                                                                                                                                                                                                                                                                                                                                                                                                                                                                                                                                                                                                                                                                                                                                                                                                                                                                                                                                                                                                                                                                                                                                                                                                                                                                                                                                                                                                                                                 |  |  |  |
| Material for Volute          | FCD450                                                                                                                                                                                                                                                 |                                                                                                                                                                                                                                                                                                                                                                                                                                                                                                                                                                                                                                                                                                                                                                                                                                                                                                                                                                                                                                                                                                                                                                                                                                                                                                                                                                                                                                                                                                                                                                                                                                                                                                                                                                                                                                                                                                                 |  |  |  |
| Type                         | Forced Air-Cooled 4-stroke Gasoline Engine                                                                                                                                                                                                             |                                                                                                                                                                                                                                                                                                                                                                                                                                                                                                                                                                                                                                                                                                                                                                                                                                                                                                                                                                                                                                                                                                                                                                                                                                                                                                                                                                                                                                                                                                                                                                                                                                                                                                                                                                                                                                                                                                                 |  |  |  |
| Model                        | Koshin K300                                                                                                                                                                                                                                            | Koshin K420                                                                                                                                                                                                                                                                                                                                                                                                                                                                                                                                                                                                                                                                                                                                                                                                                                                                                                                                                                                                                                                                                                                                                                                                                                                                                                                                                                                                                                                                                                                                                                                                                                                                                                                                                                                                                                                                                                     |  |  |  |
| Displacement                 | 301cc                                                                                                                                                                                                                                                  | 420cc                                                                                                                                                                                                                                                                                                                                                                                                                                                                                                                                                                                                                                                                                                                                                                                                                                                                                                                                                                                                                                                                                                                                                                                                                                                                                                                                                                                                                                                                                                                                                                                                                                                                                                                                                                                                                                                                                                           |  |  |  |
| Rated Output                 | 5.0 kW (6.8 PS) / 3600 rpm                                                                                                                                                                                                                             | 7.2 kW (9.8 PS) / 3600 rpm                                                                                                                                                                                                                                                                                                                                                                                                                                                                                                                                                                                                                                                                                                                                                                                                                                                                                                                                                                                                                                                                                                                                                                                                                                                                                                                                                                                                                                                                                                                                                                                                                                                                                                                                                                                                                                                                                      |  |  |  |
| Max. Output                  | 6.0 kW (8.2 PS) / 3600 rpm                                                                                                                                                                                                                             | 8.6 kW (11.7 PS) / 3600 rpm                                                                                                                                                                                                                                                                                                                                                                                                                                                                                                                                                                                                                                                                                                                                                                                                                                                                                                                                                                                                                                                                                                                                                                                                                                                                                                                                                                                                                                                                                                                                                                                                                                                                                                                                                                                                                                                                                     |  |  |  |
| Fuel                         | Automotive Unleaded Gasoline                                                                                                                                                                                                                           |                                                                                                                                                                                                                                                                                                                                                                                                                                                                                                                                                                                                                                                                                                                                                                                                                                                                                                                                                                                                                                                                                                                                                                                                                                                                                                                                                                                                                                                                                                                                                                                                                                                                                                                                                                                                                                                                                                                 |  |  |  |
| Fuel Tank Capacity           | 5.9L (1.5 USG)                                                                                                                                                                                                                                         |                                                                                                                                                                                                                                                                                                                                                                                                                                                                                                                                                                                                                                                                                                                                                                                                                                                                                                                                                                                                                                                                                                                                                                                                                                                                                                                                                                                                                                                                                                                                                                                                                                                                                                                                                                                                                                                                                                                 |  |  |  |
| Continuous Operating Time    | Approx. 2 hrs                                                                                                                                                                                                                                          | Approx. 1.5 hrs                                                                                                                                                                                                                                                                                                                                                                                                                                                                                                                                                                                                                                                                                                                                                                                                                                                                                                                                                                                                                                                                                                                                                                                                                                                                                                                                                                                                                                                                                                                                                                                                                                                                                                                                                                                                                                                                                                 |  |  |  |
| Starting Method              | Recoil Starter                                                                                                                                                                                                                                         |                                                                                                                                                                                                                                                                                                                                                                                                                                                                                                                                                                                                                                                                                                                                                                                                                                                                                                                                                                                                                                                                                                                                                                                                                                                                                                                                                                                                                                                                                                                                                                                                                                                                                                                                                                                                                                                                                                                 |  |  |  |
| tandard Accessories          | 1 Strainer, 3 Hose Bands, 1 Engine Tool Set, 1 Multi Tool wrench (BSP Type: 2 Hose Couplings)                                                                                                                                                          |                                                                                                                                                                                                                                                                                                                                                                                                                                                                                                                                                                                                                                                                                                                                                                                                                                                                                                                                                                                                                                                                                                                                                                                                                                                                                                                                                                                                                                                                                                                                                                                                                                                                                                                                                                                                                                                                                                                 |  |  |  |
| et Weight                    | 65.3 kg (144.0 lbs)                                                                                                                                                                                                                                    | 81.2 kg (179.0 lbs)                                                                                                                                                                                                                                                                                                                                                                                                                                                                                                                                                                                                                                                                                                                                                                                                                                                                                                                                                                                                                                                                                                                                                                                                                                                                                                                                                                                                                                                                                                                                                                                                                                                                                                                                                                                                                                                                                             |  |  |  |
| ross Weight                  | 72.6 kg (160.1 lbs)                                                                                                                                                                                                                                    | 90.5 kg (199.5 lbs)                                                                                                                                                                                                                                                                                                                                                                                                                                                                                                                                                                                                                                                                                                                                                                                                                                                                                                                                                                                                                                                                                                                                                                                                                                                                                                                                                                                                                                                                                                                                                                                                                                                                                                                                                                                                                                                                                             |  |  |  |
| imensions L×W×H (mm)         | 729 × 589 × 602                                                                                                                                                                                                                                        | 800 × 621 × 624                                                                                                                                                                                                                                                                                                                                                                                                                                                                                                                                                                                                                                                                                                                                                                                                                                                                                                                                                                                                                                                                                                                                                                                                                                                                                                                                                                                                                                                                                                                                                                                                                                                                                                                                                                                                                                                                                                 |  |  |  |
| acking Unit                  | i i                                                                                                                                                                                                                                                    |                                                                                                                                                                                                                                                                                                                                                                                                                                                                                                                                                                                                                                                                                                                                                                                                                                                                                                                                                                                                                                                                                                                                                                                                                                                                                                                                                                                                                                                                                                                                                                                                                                                                                                                                                                                                                                                                                                                 |  |  |  |
|                              | Connection Dia Connection Thread Total Head Delivery Volume Max.Suction Lift Material for Mechanical Seal Material for Impeller Material for Volute Type Model Displacement Rated Output Max. Output Fuel Fuel Tank Capacity Continuous Operating Time | Connection Dia         80 mm(3")           Connection Thread         Outer Pipe Thread           Total Head         22 m (72 ft)           Delivery Volume         1420 L/min (375 USG/min)           Max. Suction Lift         8m (           Material for Mechanical Seal         Sic (Silicon Omegan Sic |  |  |  |